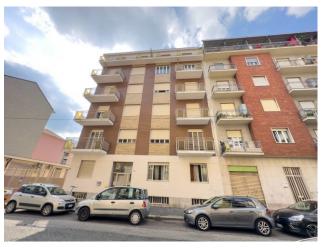

## 80 sqm | Bathrooms: 1 | Bedrooms: 2 | Rooms: 3

In via Villa Giusti in a nice building from the 70s, renovated in the common areas, apartment on the fourth floor of five total with elevator. Internally composed of entrance to living room with open kitchen, new and included in the asking price, two bedrooms, bathroom with window and two balconies. Therefore exposed to two sides, south-east / north-west, its main feature is the brightness of all the rooms. The property has just undergone a radical renovation and has never been inhabited, therefore it is like new starting from the replacement of the fixtures, with latest generation double glazing, from the newly laid porcelain stoneware floor, from the creation of a designer bathroom complete with furnishings from the presence of systems that comply with standards and have certification. Centralized methane heating with radiators and heat meters. Provision for air conditioning system. The property is completed by a relevant cellar. The building is in excellent condition. If desired, on the floor above, on the fifth floor, it is possible to purchase another mirrored housing unit with the same characteristics and with a delightful little terrace, which can be connected if desired.

## **Property details**

Ref.: 12741 Reason: Sale

Type: Apartment Region: Piemonte

Province: Torino Municipality: Torino Area: Pozzo Strada **Price**: € 187.000 Total sq.m.: 80 sqm Bedrooms: 2 Bathrooms: 1Rooms: 3 **Total Floor**: 5 Lift: Yes **Age Construction**: 1970 Condo fee:: € 70 Available: Yes