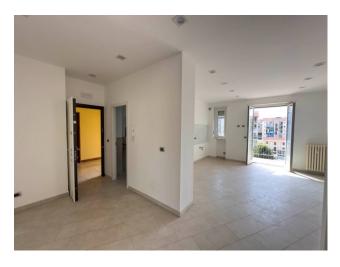

## 80 sqm | Bathrooms: 1 | Bedrooms: 2 | Rooms: 3

In via Villa Giusti in a nice building from the 70s, renovated in the common areas, apartment on the fourth floor of five total with elevator. Internally composed of entrance to living room with open kitchen, new and included in the asking price, two bedrooms, bathroom with window and two balconies. Therefore exposed to two sides, south-east / north-west, its main feature is the brightness of all the rooms. The property has just undergone a radical renovation and has never been inhabited, therefore it is like new starting from the replacement of the fixtures, with latest generation double glazing, from the newly laid porcelain stoneware floor, from the creation of a designer bathroom complete with furnishings from the presence of systems that comply with standards and have certification. Centralized methane heating with radiators and heat meters. Provision for air conditioning system. The property is completed by a relevant cellar. The building is in excellent condition. If desired, on the floor above, on the fifth floor, it is possible to purchase another mirrored housing unit with the same characteristics and with a delightful little terrace, which can be connected if desired.