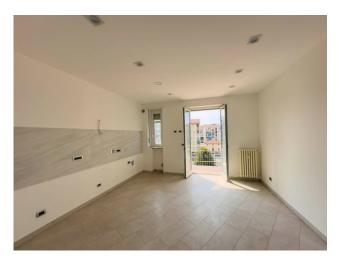

## 80 sqm | Bathrooms: 1 | Bedrooms: 2 | Rooms: 3

In via Villa Giusti in a nice building from the 70s, renovated in the common areas, apartment on the fourth floor of five total with elevator. Internally composed of entrance to living room with open kitchen, new and included in the asking price, two bedrooms, bathroom with window and two balconies. Therefore exposed to two sides, south-east / north-west, its main feature is the brightness of all the rooms. The property has just undergone a radical renovation and has never been inhabited, therefore it is like new starting from the replacement of the fixtures, with latest generation double glazing, from the newly laid porcelain stoneware floor, from the creation of a designer bathroom complete with furnishings from the presence of systems that comply with standards and have certification. Centralized methane heating with radiators and heat meters. Provision for air conditioning system. The property is completed by a relevant cellar. The building is in excellent condition. If desired, on the floor above, on the fifth floor, it is possible to purchase another mirrored housing unit with the same characteristics and with a delightful little terrace, which can be connected if desired.