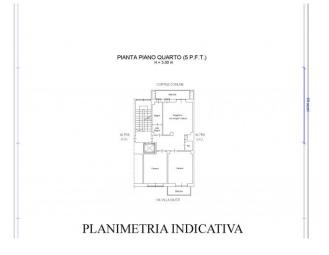

## 80 sqm | Bathrooms: 1 | Bedrooms: 2 | Rooms: 3

In via Villa Giusti in a nice building from the 70s, renovated in the common areas, apartment on the fourth floor of five total with elevator. Internally composed of entrance to living room with open kitchen, new and included in the asking price, two bedrooms, bathroom with window and two balconies. Therefore exposed to two sides, south-east / north-west, its main feature is the brightness of all the rooms. The property has just undergone a radical renovation and has never been inhabited, therefore it is like new starting from the replacement of the fixtures, with latest generation double glazing, from the newly laid porcelain stoneware floor, from the creation of a designer bathroom complete with furnishings from the presence of systems that comply with standards and have certification. Centralized methane heating with radiators and heat meters. Provision for air conditioning system. The property is completed by a relevant cellar. The building is in excellent condition. If desired, on the floor above, on the fifth floor, it is possible to purchase another mirrored housing unit with the same characteristics and with a delightful little terrace, which can be connected if desired.