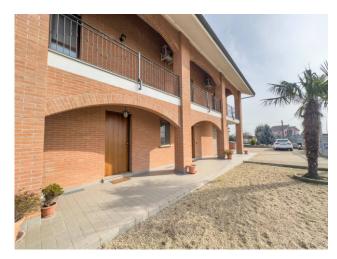

Currently the property is divided into two distinct real estate units, on the ground floor a two-room apartment with a bedroom, kitchen, dining room and bathroom.

On the first floor, a bright four-room apartment with two bedrooms, bathroom, kitchen open onto the living room with direct access to the large corner balcony and the large closed external veranda.

Large spaces on the attic floor.

All the windows are made of wood with double glazing.

The property includes a spacious double garage (electric opening of the door) with a large attached storage room, a pleasant well-kept outdoor area, with parking spaces and a garden.