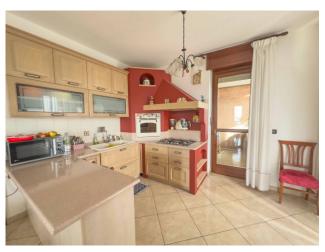

Currently the property is divided into two distinct real estate units, on the ground floor a two-room apartment with a bedroom, kitchen, dining room and bathroom.

On the first floor, a bright four-room apartment with two bedrooms, bathroom, kitchen open onto the living room with direct access to the large corner balcony and the large closed external veranda.

There are three types of heating that can be used, wood, pellet and gas, which can be divided into the two real estate units, and the air conditioning system.

Attached to the main house, with direct and internal access, there is a large agricultural shed with a height of approximately 9 meters under the beam and a total surface area of approximately 300 m2. Inside there is also an office, a changing room and a bathroom.