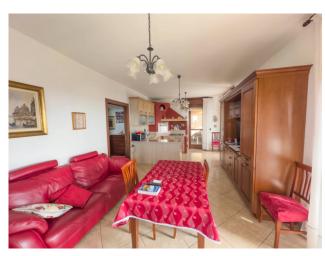

Currently the property is divided into two distinct real estate units, on the ground floor a two-room apartment with a bedroom, kitchen, dining room and bathroom.

On the first floor, a bright four-room apartment with two bedrooms, bathroom, kitchen open onto the living room with direct access to the large corner balcony and the large closed external veranda.

Large spaces on the attic floor.

All the windows are made of wood with double glazing.

The property includes a spacious double garage (electric opening of the door) with a large attached storage room, a pleasant well-kept outdoor area, with parking spaces and a garden.