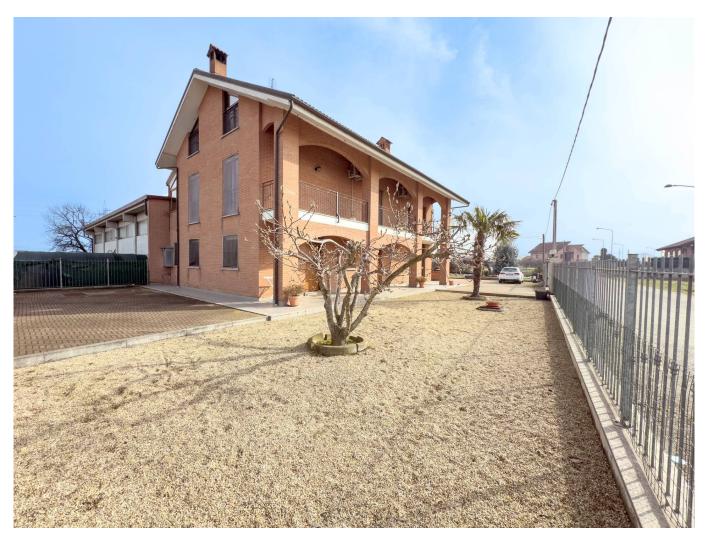

This is an excellent investment opportunity with the possibility of immediate income, continuing the decades-long business managed by the current owners.

The recently built manor house is free on three sides, has a pleasant garden and a large garage.

Currently the property is divided into two distinct real estate units, on the ground floor a two-room apartment with a bedroom, kitchen, dining room and bathroom.

On the first floor, a bright four-room apartment with two bedrooms, bathroom, kitchen open onto the living room with direct access to the large corner balcony and the large closed external veranda.

Large spaces on the attic floor.

All the windows are made of wood with double glazing.

The property includes a spacious double garage (electric opening of the door) with a large attached storage room, a pleasant well-kept outdoor area, with parking spaces and a garden.