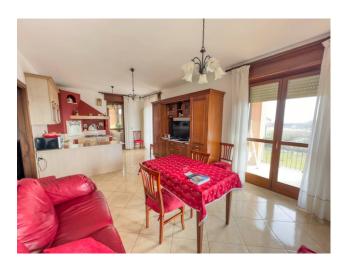

Currently the property is divided into two distinct real estate units, on the ground floor a two-room apartment with a bedroom, kitchen, dining room and bathroom.

On the first floor, a bright four-room apartment with two bedrooms, bathroom, kitchen open onto the living room with direct access to the large corner balcony and the large closed external veranda.

Large spaces on the attic floor.

All the windows are made of wood with double glazing.

The property includes a spacious double garage (electric opening of the door) with a large attached storage room, a pleasant well-kept outdoor area, with parking spaces and a garden.