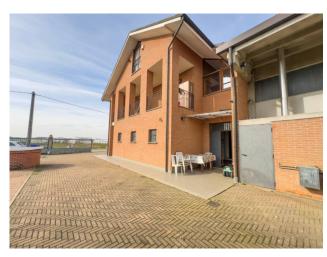

This is an excellent investment opportunity with the possibility of immediate income, continuing the decades-long business managed by the current owners.

The recently built manor house is free on three sides, has a pleasant garden and a large garage.

There are three types of heating that can be used, wood, pellet and gas, which can be divided into the two real estate units, and the air conditioning system.

Attached to the main house, with direct and internal access, there is a large agricultural shed with a height of approximately 9 meters under the beam and a total surface area of approximately 300 m2. Inside there is also an office, a changing room and a bathroom.