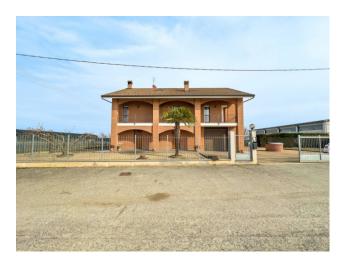

This is an excellent investment opportunity with the possibility of immediate income, continuing the decades-long business managed by the current owners.

The recently built manor house is free on three sides, has a pleasant garden and a large garage.

Currently the property is divided into two distinct real estate units, on the ground floor a two-room apartment with a bedroom, kitchen, dining room and bathroom.

On the first floor, a bright four-room apartment with two bedrooms, bathroom, kitchen open onto the living room with direct access to the large corner balcony and the large closed external veranda.