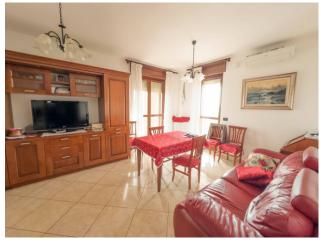

Currently the property is divided into two distinct real estate units, on the ground floor a two-room apartment with a bedroom, kitchen, dining room and bathroom.

On the first floor, a bright four-room apartment with two bedrooms, bathroom, kitchen open onto the living room with direct access to the large corner balcony and the large closed external veranda.

Large spaces on the attic floor.

All the windows are made of wood with double glazing.

The property includes a spacious double garage (electric opening of the door) with a large attached storage room, a pleasant well-kept outdoor area, with parking spaces and a garden.