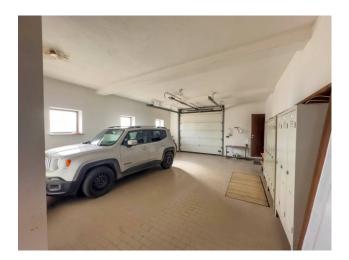

This is an excellent investment opportunity with the possibility of immediate income, continuing the decades-long business managed by the current owners.

The recently built manor house is free on three sides, has a pleasant garden and a large garage.

Large spaces on the attic floor.

All the windows are made of wood with double glazing.

The property includes a spacious double garage (electric opening of the door) with a large attached storage room, a pleasant well-kept outdoor area, with parking spaces and a garden.