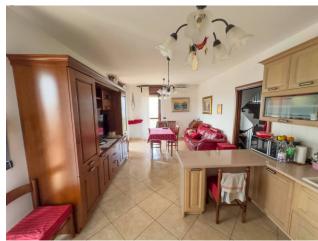

Currently the property is divided into two distinct real estate units, on the ground floor a two-room apartment with a bedroom, kitchen, dining room and bathroom.

On the first floor, a bright four-room apartment with two bedrooms, bathroom, kitchen open onto the living room with direct access to the large corner balcony and the large closed external veranda.