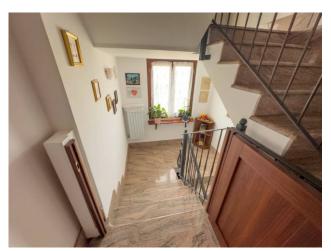

Currently the property is divided into two distinct real estate units, on the ground floor a two-room apartment with a bedroom, kitchen, dining room and bathroom.

On the first floor, a bright four-room apartment with two bedrooms, bathroom, kitchen open onto the living room with direct access to the large corner balcony and the large closed external veranda.

Large spaces on the attic floor.

All the windows are made of wood with double glazing.

The property includes a spacious double garage (electric opening of the door) with a large attached storage room, a pleasant well-kept outdoor area, with parking spaces and a garden.