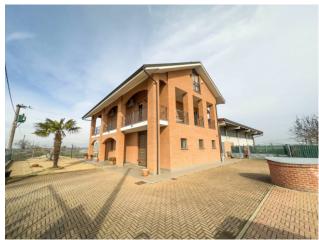

This is an excellent investment opportunity with the possibility of immediate income, continuing the decades-long business managed by the current owners.

The recently built manor house is free on three sides, has a pleasant garden and a large garage.

Currently the property is divided into two distinct real estate units, on the ground floor a two-room apartment with a bedroom, kitchen, dining room and bathroom.

On the first floor, a bright four-room apartment with two bedrooms, bathroom, kitchen open onto the living room with direct access to the large corner balcony and the large closed external veranda.