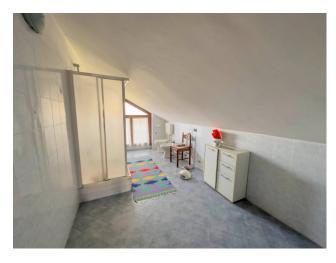

Large spaces on the attic floor.

All the windows are made of wood with double glazing.

The property includes a spacious double garage (electric opening of the door) with a large attached storage room, a pleasant well-kept outdoor area, with parking spaces and a garden.