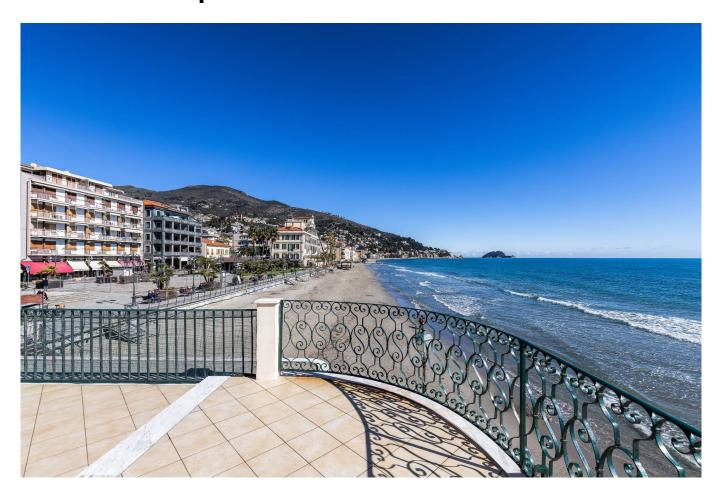

# 148 sqm | Bathrooms: 2 | Bedrooms: 3 | Rooms: 6

REF. 1694 - FIRST ROW SEA FRONT In a unique and exclusive position, with unparalleled views of the suggestive Piazza Partigiani and the splendid coast, in a period building, prestigious apartment of large size with a terrace of approximately 80m2 which directly overlooks the sea and a garage of approximately 20m2 included in the sale price.

The unit has independent heating, has three rooms with south-east-west exposure and is spread over a single level. The apartment consists of an entrance hall, large and bright living room, dining room, kitchen, three double bedrooms, two bathrooms; all the rooms overlook and have access to the large terrace allowing you to completely immerse yourself in the breathtaking view and scent of the sea. Attached to the apartment is a garage of approximately 20m2 located in the best underground car park in the municipality, recently built and protected by 24-hour cameras; the car park is complete with a lift and the private garage is closed. The apartment is in a good state of conservation, Murano glass mosaic flooring, wooden and glass windows. Due to its position, this extraordinary property offers an almost surreal experience, more similar to that of a boat than a home. Category A/2, cadastral income €1820.51.

#### **Features**

| Terrace: 80 m <sup>2</sup> | Tv Antenna | Tv SAT               |
|----------------------------|------------|----------------------|
| Wiring                     | Shower     | Wooden Window Frames |
| Shutters                   | Sea View   |                      |