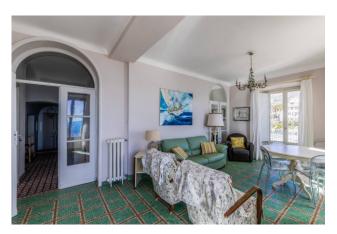

# 148 sqm | Bathrooms: 2 | Bedrooms: 3 | Rooms: 6

REF. 1694 - FIRST ROW SEA FRONT In a unique and exclusive position, with unparalleled views of the suggestive Piazza Partigiani and the splendid coast, in a period building, prestigious apartment of large size with a terrace of approximately 80m2 which directly overlooks the sea and a garage of approximately 20m2 included in the sale price.

The unit has independent heating, has three rooms with south-east-west exposure and is spread over a single level. The apartment consists of an entrance hall, large and bright living room, dining room, kitchen, three double bedrooms, two bathrooms; all the rooms overlook and have access to the large terrace allowing you to completely immerse yourself in the breathtaking view and scent of the sea. Attached to the apartment is a garage of approximately 20m2 located in the best underground car park in the municipality, recently built and protected by 24-hour cameras; the car park is complete with a lift and the private garage is closed. The apartment is in a good state of conservation, Murano glass mosaic flooring, wooden and glass windows. Due to its position, this extraordinary property offers an almost surreal experience, more similar to that of a boat than a home. Category A/2, cadastral income €1820.51.

#### **Features**

| Terrace: 80 m <sup>2</sup> | Tv Antenna | Tv SAT               |
|----------------------------|------------|----------------------|
| Wiring                     | Shower     | Wooden Window Frames |
| Shutters                   | Sea View   |                      |