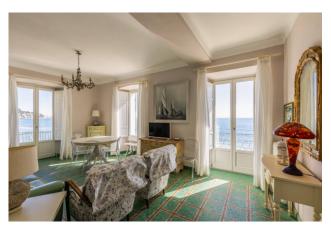

# 148 sqm | Bathrooms: 2 | Bedrooms: 3 | Rooms: 6

REF. 1694 - FIRST ROW SEA FRONT In a unique and exclusive position, with unparalleled views of the suggestive Piazza Partigiani and the splendid coast, in a period building, prestigious apartment of large size with a terrace of approximately 80m2 which directly overlooks the sea and a garage of approximately 20m2 included in the sale price.

The unit has independent heating, has three rooms with south-east-west exposure and is spread over a single level. The apartment consists of an entrance hall, large and bright living room, dining room, kitchen, three double bedrooms, two bathrooms; all the rooms overlook and have access to the large terrace allowing you to completely immerse yourself in the breathtaking view and scent of the sea. Attached to the apartment is a garage of approximately 20m2 located in the best underground car park in the municipality, recently built and protected by 24-hour cameras; the car park is complete with a lift and the private garage is closed. The apartment is in a good state of conservation, Murano glass mosaic flooring, wooden and glass windows. Due to its position, this extraordinary property offers an almost surreal experience, more similar to that of a boat than a home. Category A/2, cadastral income €1820.51.

#### **Features**

| Terrace: 80 m <sup>2</sup> | Tv Antenna | Tv SAT               |
|----------------------------|------------|----------------------|
| Wiring                     | Shower     | Wooden Window Frames |
| Shutters                   | Sea View   |                      |