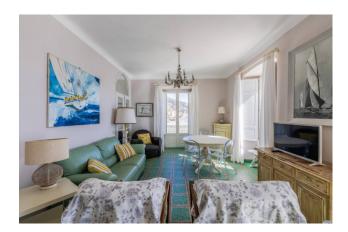

# 148 sqm | Bathrooms: 2 | Bedrooms: 3 | Rooms: 6

REF. 1694 - FIRST ROW SEA FRONT In a unique and exclusive position, with unparalleled views of the suggestive Piazza Partigiani and the splendid coast, in a period building, prestigious apartment of large size with a terrace of approximately 80m2 which directly overlooks the sea and a garage of approximately 20m2 included in the sale price.

The unit has independent heating, has three rooms with south-east-west exposure and is spread over a single level. The apartment consists of an entrance hall, large and bright living room, dining room, kitchen, three double bedrooms, two bathrooms; all the rooms overlook and have access to the large terrace allowing you to completely immerse yourself in the breathtaking view and scent of the sea. Attached to the apartment is a garage of approximately 20m2 located in the best underground car park in the municipality, recently built and protected by 24-hour cameras; the car park is complete with a lift and the private garage is closed. The apartment is in a good state of conservation, Murano glass mosaic flooring, wooden and glass windows. Due to its position, this extraordinary property offers an almost surreal experience, more similar to that of a boat than a home. Category A/2, cadastral income €1820.51.

#### **Features**

| Terrace: 80 m <sup>2</sup> | Tv Antenna | Tv SAT               |
|----------------------------|------------|----------------------|
| Wiring                     | Shower     | Wooden Window Frames |
| Shutters                   | Sea View   |                      |