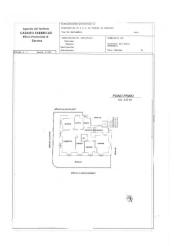

# 148 sqm | Bathrooms: 2 | Bedrooms: 3 | Rooms: 6

REF. 1694 - FIRST ROW SEA FRONT In a unique and exclusive position, with unparalleled views of the suggestive Piazza Partigiani and the splendid coast, in a period building, prestigious apartment of large size with a terrace of approximately 80m2 which directly overlooks the sea and a garage of approximately 20m2 included in the sale price.

The unit has independent heating, has three rooms with south-east-west exposure and is spread over a single level. The apartment consists of an entrance hall, large and bright living room, dining room, kitchen, three double bedrooms, two bathrooms; all the rooms overlook and have access to the large terrace allowing you to completely immerse yourself in the breathtaking view and scent of the sea. Attached to the apartment is a garage of approximately 20m2 located in the best underground car park in the municipality, recently built and protected by 24-hour cameras; the car park is complete with a lift and the private garage is closed. The apartment is in a good state of conservation, Murano glass mosaic flooring, wooden and glass windows. Due to its position, this extraordinary property offers an almost surreal experience, more similar to that of a boat than a home. Category A/2, cadastral income €1820.51.