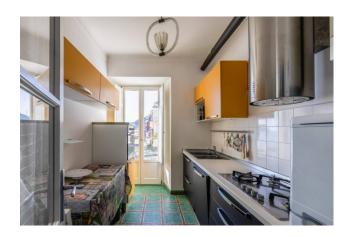

The unit has independent heating, has three rooms with south-east-west exposure and is spread over a single level. The apartment consists of an entrance hall, large and bright living room, dining room, kitchen, three double bedrooms, two bathrooms; all the rooms overlook and have access to the large terrace allowing you to completely immerse yourself in the breathtaking view and scent of the sea. Attached to the apartment is a garage of approximately 20m2 located in the best underground car park in the municipality, recently built and protected by 24-hour cameras; the car park is complete with a lift and the private garage is closed. The apartment is in a good state of conservation, Murano glass mosaic flooring, wooden and glass windows. Due to its position, this extraordinary property offers an almost surreal experience, more similar to that of a boat than a home. Category A/2, cadastral income €1820.51.