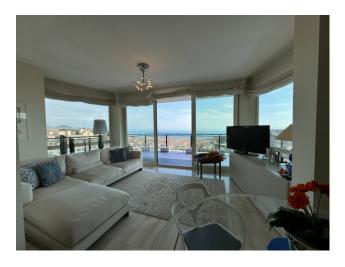

# 114 sqm | Bathrooms: 2 | Bedrooms: 3 | Rooms: 5

REF. 1691 - In the semi-central area in a building in a good state of maintenance with concierge service, prestigious penthouse completely renovated and furnished with large terrace of approximately 95 m2 with large sea view, adjoining cellar and double garage included in the price. The unit has central heating with calorie counter valves, has three rooms with south-east-west exposure and is spread over a single level. The apartment consists of an entrance hall, large living room, kitchen, two double bedrooms, a single bedroom, two bathrooms with windows, a large terrace surrounding the apartment accessible from every room with full sea view. Attached to the apartment is a cellar and a double garage included in the sale price. The apartment has been recently renovated, with porcelain stoneware flooring in every room, double-glazed PVC windows, awnings, armored door, hot/cold air conditioning in all rooms, the penthouse is sold fully furnished. Land registry income €892.44.