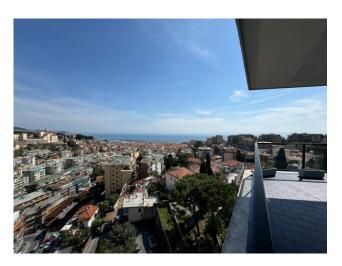

# 114 sqm | Bathrooms: 2 | Bedrooms: 3 | Rooms: 5

REF. 1691 - In the semi-central area in a building in a good state of maintenance with concierge service, prestigious penthouse completely renovated and furnished with large terrace of approximately 95 m2 with large sea view, adjoining cellar and double garage included in the price. The unit has central heating with calorie counter valves, has three rooms with south-east-west exposure and is spread over a single level. The apartment consists of an entrance hall, large living room, kitchen, two double bedrooms, a single bedroom, two bathrooms with windows, a large terrace surrounding the apartment accessible from every room with full sea view. Attached to the apartment is a cellar and a double garage included in the sale price. The apartment has been recently renovated, with porcelain stoneware flooring in every room, double-glazed PVC windows, awnings, armored door, hot/cold air conditioning in all rooms, the penthouse is sold fully furnished. Land registry income €892.44.