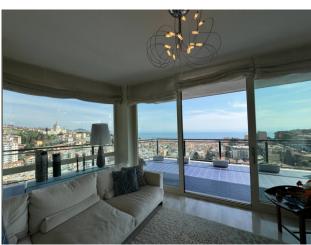

# 114 sqm | Bathrooms: 2 | Bedrooms: 3 | Rooms: 5

REF. 1691 - In the semi-central area in a building in a good state of maintenance with concierge service, prestigious penthouse completely renovated and furnished with large terrace of approximately 95 m2 with large sea view, adjoining cellar and double garage included in the price. The unit has central heating with calorie counter valves, has three rooms with south-east-west exposure and is spread over a single level. The apartment consists of an entrance hall, large living room, kitchen, two double bedrooms, a single bedroom, two bathrooms with windows, a large terrace surrounding the apartment accessible from every room with full sea view. Attached to the apartment is a cellar and a double garage included in the sale price. The apartment has been recently renovated, with porcelain stoneware flooring in every room, double-glazed PVC windows, awnings, armored door, hot/cold air conditioning in all rooms, the penthouse is sold fully furnished. Land registry income €892.44.