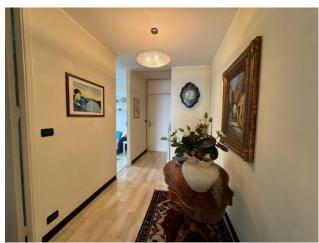

# 114 sqm | Bathrooms: 2 | Bedrooms: 3 | Rooms: 5

REF. 1691 - In the semi-central area in a building in a good state of maintenance with concierge service, prestigious penthouse completely renovated and furnished with large terrace of approximately 95 m2 with large sea view, adjoining cellar and double garage included in the price. The unit has central heating with calorie counter valves, has three rooms with south-east-west exposure and is spread over a single level. The apartment consists of an entrance hall, large living room, kitchen, two double bedrooms, a single bedroom, two bathrooms with windows, a large terrace surrounding the apartment accessible from every room with full sea view. Attached to the apartment is a cellar and a double garage included in the sale price. The apartment has been recently renovated, with porcelain stoneware flooring in every room, double-glazed PVC windows, awnings, armored door, hot/cold air conditioning in all rooms, the penthouse is sold fully furnished. Land registry income €892.44.

### **Property details**

Ref.: S 1691Reason: SaleType: PenthouseRegion: LiguriaProvince: ImperiaMunicipality: Sanremo

| <b>Price</b> : € 500.000 | Total sq.m.: 114 sqm   |
|--------------------------|------------------------|
| Bedrooms: 3              | Bathrooms: 2           |
| Rooms: 5                 | Total Floor: 9         |
| Lift: Yes                | Age Construction: 1960 |
| Condo fee:: € 230        | Available: Yes         |
| Garage: Double           |                        |