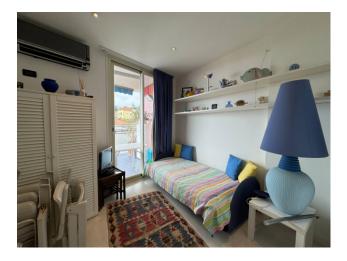

# 114 sqm | Bathrooms: 2 | Bedrooms: 3 | Rooms: 5

REF. 1691 - In the semi-central area in a building in a good state of maintenance with concierge service, prestigious penthouse completely renovated and furnished with large terrace of approximately 95 m2 with large sea view, adjoining cellar and double garage included in the price. The unit has central heating with calorie counter valves, has three rooms with south-east-west exposure and is spread over a single level. The apartment consists of an entrance hall, large living room, kitchen, two double bedrooms, a single bedroom, two bathrooms with windows, a large terrace surrounding the apartment accessible from every room with full sea view. Attached to the apartment is a cellar and a double garage included in the sale price. The apartment has been recently renovated, with porcelain stoneware flooring in every room, double-glazed PVC windows, awnings, armored door, hot/cold air conditioning in all rooms, the penthouse is sold fully furnished. Land registry income €892.44.