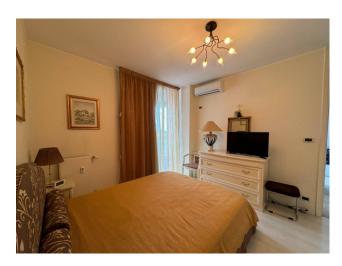

# 114 sqm | Bathrooms: 2 | Bedrooms: 3 | Rooms: 5

REF. 1691 - In the semi-central area in a building in a good state of maintenance with concierge service, prestigious penthouse completely renovated and furnished with large terrace of approximately 95 m2 with large sea view, adjoining cellar and double garage included in the price. The unit has central heating with calorie counter valves, has three rooms with south-east-west exposure and is spread over a single level. The apartment consists of an entrance hall, large living room, kitchen, two double bedrooms, a single bedroom, two bathrooms with windows, a large terrace surrounding the apartment accessible from every room with full sea view. Attached to the apartment is a cellar and a double garage included in the sale price. The apartment has been recently renovated, with porcelain stoneware flooring in every room, double-glazed PVC windows, awnings, armored door, hot/cold air conditioning in all rooms, the penthouse is sold fully furnished. Land registry income €892.44.

### **Property details**

Ref.: S 1691Reason: SaleType: PenthouseRegion: LiguriaProvince: ImperiaMunicipality: Sanremo

| <b>Price</b> : € 500.000 | Total sq.m.: 114 sqm   |
|--------------------------|------------------------|
| Bedrooms: 3              | Bathrooms: 2           |
| Rooms: 5                 | Total Floor: 9         |
| Lift: Yes                | Age Construction: 1960 |
| Condo fee:: € 230        | Available: Yes         |
| Garage: Double           |                        |

#### **Features**

| Terrace | Tv Antenna      | Tv SAT   |
|---------|-----------------|----------|
| Closet  | Air-Conditioned | Wiring   |
| Shower  | Shutters        | Sea View |