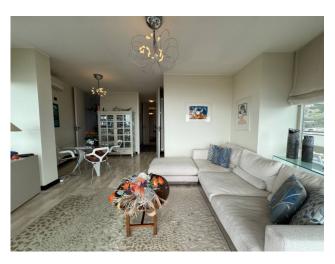

# 114 sqm | Bathrooms: 2 | Bedrooms: 3 | Rooms: 5

REF. 1691 - In the semi-central area in a building in a good state of maintenance with concierge service, prestigious penthouse completely renovated and furnished with large terrace of approximately 95 m2 with large sea view, adjoining cellar and double garage included in the price. The unit has central heating with calorie counter valves, has three rooms with south-east-west exposure and is spread over a single level. The apartment consists of an entrance hall, large living room, kitchen, two double bedrooms, a single bedroom, two bathrooms with windows, a large terrace surrounding the apartment accessible from every room with full sea view. Attached to the apartment is a cellar and a double garage included in the sale price. The apartment has been recently renovated, with porcelain stoneware flooring in every room, double-glazed PVC windows, awnings, armored door, hot/cold air conditioning in all rooms, the penthouse is sold fully furnished. Land registry income €892.44.