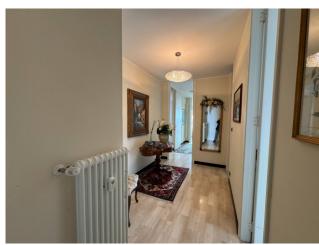

# 114 sqm | Bathrooms: 2 | Bedrooms: 3 | Rooms: 5

REF. 1691 - In the semi-central area in a building in a good state of maintenance with concierge service, prestigious penthouse completely renovated and furnished with large terrace of approximately 95 m2 with large sea view, adjoining cellar and double garage included in the price. The unit has central heating with calorie counter valves, has three rooms with south-east-west exposure and is spread over a single level. The apartment consists of an entrance hall, large living room, kitchen, two double bedrooms, a single bedroom, two bathrooms with windows, a large terrace surrounding the apartment accessible from every room with full sea view. Attached to the apartment is a cellar and a double garage included in the sale price. The apartment has been recently renovated, with porcelain stoneware flooring in every room, double-glazed PVC windows, awnings, armored door, hot/cold air conditioning in all rooms, the penthouse is sold fully furnished. Land registry income €892.44.