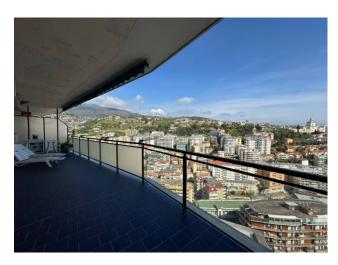

# 114 sqm | Bathrooms: 2 | Bedrooms: 3 | Rooms: 5

REF. 1691 - In the semi-central area in a building in a good state of maintenance with concierge service, prestigious penthouse completely renovated and furnished with large terrace of approximately 95 m2 with large sea view, adjoining cellar and double garage included in the price. The unit has central heating with calorie counter valves, has three rooms with south-east-west exposure and is spread over a single level. The apartment consists of an entrance hall, large living room, kitchen, two double bedrooms, a single bedroom, two bathrooms with windows, a large terrace surrounding the apartment accessible from every room with full sea view. Attached to the apartment is a cellar and a double garage included in the sale price. The apartment has been recently renovated, with porcelain stoneware flooring in every room, double-glazed PVC windows, awnings, armored door, hot/cold air conditioning in all rooms, the penthouse is sold fully furnished. Land registry income €892.44.