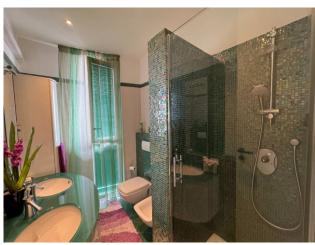

# 114 sqm | Bathrooms: 2 | Bedrooms: 3 | Rooms: 5

REF. 1691 - In the semi-central area in a building in a good state of maintenance with concierge service, prestigious penthouse completely renovated and furnished with large terrace of approximately 95 m2 with large sea view, adjoining cellar and double garage included in the price. The unit has central heating with calorie counter valves, has three rooms with south-east-west exposure and is spread over a single level. The apartment consists of an entrance hall, large living room, kitchen, two double bedrooms, a single bedroom, two bathrooms with windows, a large terrace surrounding the apartment accessible from every room with full sea view. Attached to the apartment is a cellar and a double garage included in the sale price. The apartment has been recently renovated, with porcelain stoneware flooring in every room, double-glazed PVC windows, awnings, armored door, hot/cold air conditioning in all rooms, the penthouse is sold fully furnished. Land registry income €892.44.

### **Property details**

Ref.: S 1691Reason: SaleType: PenthouseRegion: LiguriaProvince: ImperiaMunicipality: Sanremo

| <b>Price</b> : € 500.000 | Total sq.m.: 114 sqm   |
|--------------------------|------------------------|
| Bedrooms: 3              | Bathrooms: 2           |
| Rooms: 5                 | Total Floor: 9         |
| Lift: Yes                | Age Construction: 1960 |
| Condo fee:: € 230        | Available: Yes         |
| Garage: Double           |                        |

#### **Features**

| Terrace | Tv Antenna      | Tv SAT   |
|---------|-----------------|----------|
| Closet  | Air-Conditioned | Wiring   |
| Shower  | Shutters        | Sea View |