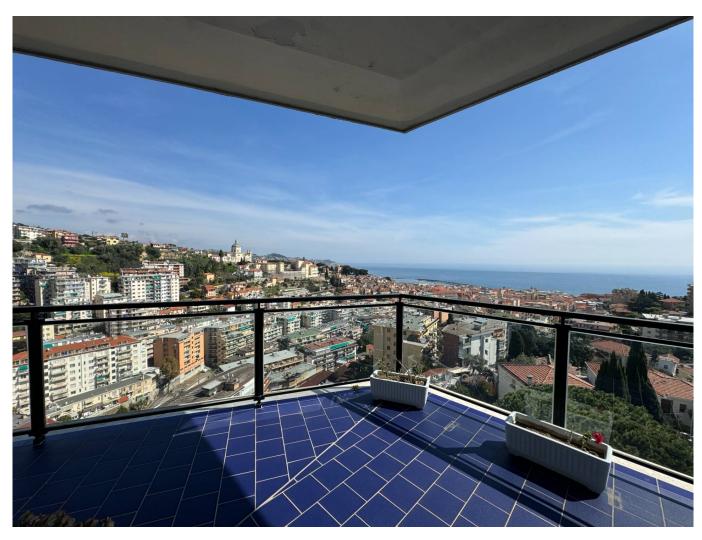

# 114 sqm | Bathrooms: 2 | Bedrooms: 3 | Rooms: 5

REF. 1691 - In the semi-central area in a building in a good state of maintenance with concierge service, prestigious penthouse completely renovated and furnished with large terrace of approximately 95 m2 with large sea view, adjoining cellar and double garage included in the price. The unit has central heating with calorie counter valves, has three rooms with south-east-west exposure and is spread over a single level. The apartment consists of an entrance hall, large living room, kitchen, two double bedrooms, a single bedroom, two bathrooms with windows, a large terrace surrounding the apartment accessible from every room with full sea view. Attached to the apartment is a cellar and a double garage included in the sale price. The apartment has been recently renovated, with porcelain stoneware flooring in every room, double-glazed PVC windows, awnings, armored door, hot/cold air conditioning in all rooms, the penthouse is sold fully furnished. Land registry income €892.44.