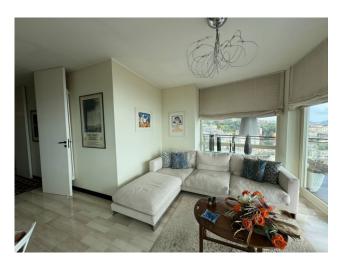

# 114 sqm | Bathrooms: 2 | Bedrooms: 3 | Rooms: 5

REF. 1691 - In the semi-central area in a building in a good state of maintenance with concierge service, prestigious penthouse completely renovated and furnished with large terrace of approximately 95 m2 with large sea view, adjoining cellar and double garage included in the price. The unit has central heating with calorie counter valves, has three rooms with south-east-west exposure and is spread over a single level. The apartment consists of an entrance hall, large living room, kitchen, two double bedrooms, a single bedroom, two bathrooms with windows, a large terrace surrounding the apartment accessible from every room with full sea view. Attached to the apartment is a cellar and a double garage included in the sale price. The apartment has been recently renovated, with porcelain stoneware flooring in every room, double-glazed PVC windows, awnings, armored door, hot/cold air conditioning in all rooms, the penthouse is sold fully furnished. Land registry income €892.44.

### **Property details**

Ref.: S 1691Reason: SaleType: PenthouseRegion: LiguriaProvince: ImperiaMunicipality: Sanremo

| <b>Price</b> : € 500.000 | Total sq.m.: 114 sqm   |
|--------------------------|------------------------|
| Bedrooms: 3              | Bathrooms: 2           |
| Rooms: 5                 | Total Floor: 9         |
| Lift: Yes                | Age Construction: 1960 |
| Condo fee:: € 230        | Available: Yes         |
| Garage: Double           |                        |

#### **Features**

| Terrace | Tv Antenna      | Tv SAT   |
|---------|-----------------|----------|
| Closet  | Air-Conditioned | Wiring   |
| Shower  | Shutters        | Sea View |