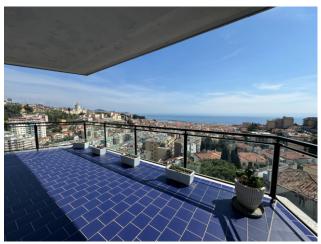

# 114 sqm | Bathrooms: 2 | Bedrooms: 3 | Rooms: 5

REF. 1691 - In the semi-central area in a building in a good state of maintenance with concierge service, prestigious penthouse completely renovated and furnished with large terrace of approximately 95 m2 with large sea view, adjoining cellar and double garage included in the price. The unit has central heating with calorie counter valves, has three rooms with south-east-west exposure and is spread over a single level. The apartment consists of an entrance hall, large living room, kitchen, two double bedrooms, a single bedroom, two bathrooms with windows, a large terrace surrounding the apartment accessible from every room with full sea view. Attached to the apartment is a cellar and a double garage included in the sale price. The apartment has been recently renovated, with porcelain stoneware flooring in every room, double-glazed PVC windows, awnings, armored door, hot/cold air conditioning in all rooms, the penthouse is sold fully furnished. Land registry income €892.44.