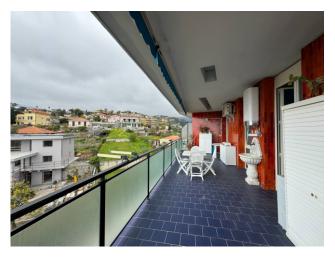

# 114 sqm | Bathrooms: 2 | Bedrooms: 3 | Rooms: 5

REF. 1691 - In the semi-central area in a building in a good state of maintenance with concierge service, prestigious penthouse completely renovated and furnished with large terrace of approximately 95 m2 with large sea view, adjoining cellar and double garage included in the price. The unit has central heating with calorie counter valves, has three rooms with south-east-west exposure and is spread over a single level. The apartment consists of an entrance hall, large living room, kitchen, two double bedrooms, a single bedroom, two bathrooms with windows, a large terrace surrounding the apartment accessible from every room with full sea view. Attached to the apartment is a cellar and a double garage included in the sale price. The apartment has been recently renovated, with porcelain stoneware flooring in every room, double-glazed PVC windows, awnings, armored door, hot/cold air conditioning in all rooms, the penthouse is sold fully furnished. Land registry income €892.44.