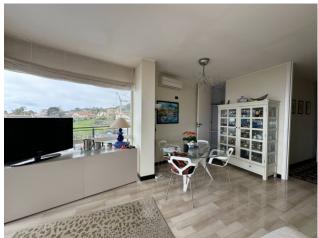

# 114 sqm | Bathrooms: 2 | Bedrooms: 3 | Rooms: 5

REF. 1691 - In the semi-central area in a building in a good state of maintenance with concierge service, prestigious penthouse completely renovated and furnished with large terrace of approximately 95 m2 with large sea view, adjoining cellar and double garage included in the price. The unit has central heating with calorie counter valves, has three rooms with south-east-west exposure and is spread over a single level. The apartment consists of an entrance hall, large living room, kitchen, two double bedrooms, a single bedroom, two bathrooms with windows, a large terrace surrounding the apartment accessible from every room with full sea view. Attached to the apartment is a cellar and a double garage included in the sale price. The apartment has been recently renovated, with porcelain stoneware flooring in every room, double-glazed PVC windows, awnings, armored door, hot/cold air conditioning in all rooms, the penthouse is sold fully furnished. Land registry income €892.44.