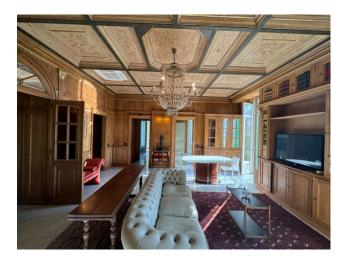

## 185 sqm | Bathrooms: 2 | Bedrooms: 2 | Rooms: 4

REF 1682 - In the center of Ospedaletti, in the prestigious complex called residence "REGINA", completely renovated in 2007, with internal communal swimming pool with hydromassage, concierge service and private secular park, sale of important apartment, four rooms, two bathrooms, 7 balconies with sea view. Garage of 28 m2 and cellar attached to the property. The unit has central heating and has three rooms with south east north exposure. The apartment consists of an entrance hall, large living room with dining area, kitchen, two double bedrooms, two bathrooms with windows, two walk-in closets, two closets, Each room has access to a lovely balcony from which in most you can enjoy a beautiful and open sea view. The apartment is embellished with important boiserie and exposed drawers, Burmese parquet flooring in the sleeping area, Valencian porcelain stoneware in the living room and kitchen, ceramic in the bathrooms, lacquered wooden shutters, lacquered wooden window frames with double glass, air conditioning. Double garage and large cellar attached and included in the sale price. In carrying out the renovation of what was once the "Grand Hotel de La Reine", one of the primary objectives of the design was the attention to the common spaces which took on the role of a real feature of exclusivity of the complex. Thus, behind the imposing central triple-flight marble staircase, an internal swimming pool was created, flanked by a relaxation area and associated changing rooms, in direct communication with the private park. Quality finishes and advanced technological devices for a high quality of living. New generation materials are used in the renovation while conforming, as far as possible, to the expression dictated by the ancient architectural style. For the finishes: selected white Carrara marble, very fine Burmese parquet, lacquered wood windows and shutters and prestigious Valencian ceramics. The heating and cooling systems are created by leading companies in the sector, using the most advanced technologies and carefully subjected to a high level of thermoacoustic insulation treatment which makes each apartment an oasis of tranquility; crossing the threshold of our home we immerse ourselves in the delightful town of Ospedaletti with its Marina, the mild and persuasive climate and beyond that the entire French Riviera. The apartment is sold including furniture. RC €1,870.82.