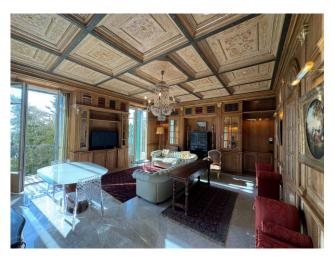

## 185 sqm | Bathrooms: 2 | Bedrooms: 2 | Rooms: 4

REF 1682 - In the center of Ospedaletti, in the prestigious complex called residence "REGINA", completely renovated in 2007, with internal communal swimming pool with hydromassage, concierge service and private secular park, sale of important apartment, four rooms, two bathrooms, 7 balconies with sea view. Garage of 28 m2 and cellar attached to the property. The unit has central heating and has three rooms with south east north exposure. The apartment consists of an entrance hall, large living room with dining area, kitchen, two double bedrooms, two bathrooms with windows, two walk-in closets, two closets, Each room has access to a lovely balcony from which in most you can enjoy a beautiful and open sea view. The apartment is embellished with important boiserie and exposed drawers, Burmese parquet flooring in the sleeping area, Valencian porcelain stoneware in the living room and kitchen, ceramic in the bathrooms, lacquered wooden shutters, lacquered wooden window frames with double glass, air conditioning. Double garage and large cellar attached and included in the sale price. In carrying out the renovation of what was once the "Grand Hotel de La Reine", one of the primary objectives of the design was the attention to the common spaces which took on the role of a real feature of exclusivity of the complex. Thus, behind the imposing central triple-flight marble staircase, an internal swimming pool was created, flanked by a relaxation area and associated changing rooms, in direct communication with the private park. Quality finishes and advanced technological devices for a high quality of living. New generation materials are used in the renovation while conforming, as far as possible, to the expression dictated by the ancient architectural style. For the finishes: selected white Carrara marble, very fine Burmese parquet, lacquered wood windows and shutters and prestigious Valencian ceramics. The heating and cooling systems are created by leading companies in the sector, using the most advanced technologies and carefully subjected to a high level of thermoacoustic insulation treatment which makes each apartment an oasis of tranquility; crossing the threshold of our home we immerse ourselves in the delightful town of Ospedaletti with its Marina, the mild and persuasive climate and beyond that the entire French Riviera. The apartment is sold including furniture. RC €1,870.82.