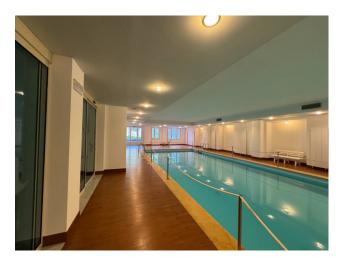

## 185 sqm | Bathrooms: 2 | Bedrooms: 2 | Rooms: 4

REF 1682 - In the center of Ospedaletti, in the prestigious complex called residence "REGINA", completely renovated in 2007, with internal communal swimming pool with hydromassage, concierge service and private secular park, sale of important apartment, four rooms, two bathrooms, 7 balconies with sea view. Garage of 28 m2 and cellar attached to the property. The unit has central heating and has three rooms with south east north exposure. The apartment consists of an entrance hall, large living room with dining area, kitchen, two double bedrooms, two bathrooms with windows, two walk-in closets, two closets, Each room has access to a lovely balcony from which in most you can enjoy a beautiful and open sea view. The apartment is embellished with important boiserie and exposed drawers, Burmese parquet flooring in the sleeping area, Valencian porcelain stoneware in the living room and kitchen, ceramic in the bathrooms, lacquered wooden shutters, lacquered wooden window frames with double glass, air conditioning. Double garage and large cellar attached and included in the sale price. In carrying out the renovation of what was once the "Grand Hotel de La Reine", one of the primary objectives of the design was the attention to the common spaces which took on the role of a real feature of exclusivity of the complex. Thus, behind the imposing central triple-flight marble staircase, an internal swimming pool was created, flanked by a relaxation area and associated changing rooms, in direct communication with the private park. Quality finishes and advanced technological devices for a high quality of living. New generation materials are used in the renovation while conforming, as far as possible, to the expression dictated by the ancient architectural style. For the finishes: selected white Carrara marble, very fine Burmese parquet, lacquered wood windows and shutters and prestigious Valencian ceramics. The heating and cooling systems are created by leading companies in the sector, using the most advanced technologies and carefully subjected to a high level of thermoacoustic insulation treatment which makes each apartment an oasis of tranquility; crossing the threshold of our home we immerse ourselves in the delightful town of Ospedaletti with its Marina, the mild and persuasive climate and beyond that the entire French Riviera. The apartment is sold including furniture. RC €1,870.82.