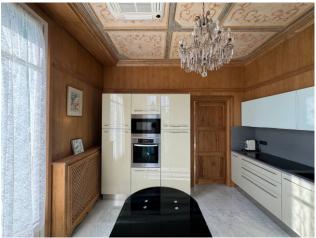

## 185 sqm | Bathrooms: 2 | Bedrooms: 2 | Rooms: 4

REF 1682 - In the center of Ospedaletti, in the prestigious complex called residence "REGINA", completely renovated in 2007, with internal communal swimming pool with hydromassage, concierge service and private secular park, sale of important apartment, four rooms, two bathrooms, 7 balconies with sea view. Garage of 28 m2 and cellar attached to the property. The unit has central heating and has three rooms with south east north exposure. The apartment consists of an entrance hall, large living room with dining area, kitchen, two double bedrooms, two bathrooms with windows, two walk-in closets, two closets, Each room has access to a lovely balcony from which in most you can enjoy a beautiful and open sea view. The apartment is embellished with important boiserie and exposed drawers, Burmese parquet flooring in the sleeping area, Valencian porcelain stoneware in the living room and kitchen, ceramic in the bathrooms, lacquered wooden shutters, lacquered wooden window frames with double glass, air conditioning. Double garage and large cellar attached and included in the sale price. In carrying out the renovation of what was once the "Grand Hotel de La Reine", one of the primary objectives of the design was the attention to the common spaces which took on the role of a real feature of exclusivity of the complex. Thus, behind the imposing central triple-flight marble staircase, an internal swimming pool was created, flanked by a relaxation area and associated changing rooms, in direct communication with the private park. Quality finishes and advanced technological devices for a high quality of living. New generation materials are used in the renovation while conforming, as far as possible, to the expression dictated by the ancient architectural style. For the finishes: selected white Carrara marble, very fine Burmese parquet, lacquered wood windows and shutters and prestigious Valencian ceramics. The heating and cooling systems are created by leading companies in the sector, using the most advanced technologies and carefully subjected to a high level of thermoacoustic insulation treatment which makes each apartment an oasis of tranquility; crossing the threshold of our home we immerse ourselves in the delightful town of Ospedaletti with its Marina, the mild and persuasive climate and beyond that the entire French Riviera. The apartment is sold including furniture. RC €1,870.82.