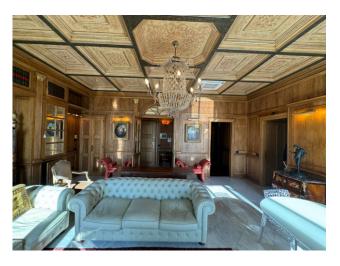

## 185 sqm | Bathrooms: 2 | Bedrooms: 2 | Rooms: 4

REF 1682 - In the center of Ospedaletti, in the prestigious complex called residence "REGINA", completely renovated in 2007, with internal communal swimming pool with hydromassage, concierge service and private secular park, sale of important apartment, four rooms, two bathrooms, 7 balconies with sea view. Garage of 28 m2 and cellar attached to the property. The unit has central heating and has three rooms with south east north exposure. The apartment consists of an entrance hall, large living room with dining area, kitchen, two double bedrooms, two bathrooms with windows, two walk-in closets, two closets, Each room has access to a lovely balcony from which in most you can enjoy a beautiful and open sea view. The apartment is embellished with important boiserie and exposed drawers, Burmese parquet flooring in the sleeping area, Valencian porcelain stoneware in the living room and kitchen, ceramic in the bathrooms, lacquered wooden shutters, lacquered wooden window frames with double glass, air conditioning. Double garage and large cellar attached and included in the sale price. In carrying out the renovation of what was once the "Grand Hotel de La Reine", one of the primary objectives of the design was the attention to the common spaces which took on the role of a real feature of exclusivity of the complex. Thus, behind the imposing central triple-flight marble staircase, an internal swimming pool was created, flanked by a relaxation area and associated changing rooms, in direct communication with the private park. Quality finishes and advanced technological devices for a high quality of living. New generation materials are used in the renovation while conforming, as far as possible, to the expression dictated by the ancient architectural style. For the finishes: selected white Carrara marble, very fine Burmese parquet, lacquered wood windows and shutters and prestigious Valencian ceramics. The heating and cooling systems are created by leading companies in the sector, using the most advanced technologies and carefully subjected to a high level of thermoacoustic insulation treatment which makes each apartment an oasis of tranquility; crossing the threshold of our home we immerse ourselves in the delightful town of Ospedaletti with its Marina, the mild and persuasive climate and beyond that the entire French Riviera. The apartment is sold including furniture. RC €1,870.82.