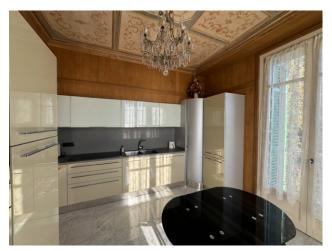

## 185 sqm | Bathrooms: 2 | Bedrooms: 2 | Rooms: 4

REF 1682 - In the center of Ospedaletti, in the prestigious complex called residence "REGINA", completely renovated in 2007, with internal communal swimming pool with hydromassage, concierge service and private secular park, sale of important apartment, four rooms, two bathrooms, 7 balconies with sea view. Garage of 28 m2 and cellar attached to the property. The unit has central heating and has three rooms with south east north exposure. The apartment consists of an entrance hall, large living room with dining area, kitchen, two double bedrooms, two bathrooms with windows, two walk-in closets, two closets, Each room has access to a lovely balcony from which in most you can enjoy a beautiful and open sea view. The apartment is embellished with important boiserie and exposed drawers, Burmese parquet flooring in the sleeping area, Valencian porcelain stoneware in the living room and kitchen, ceramic in the bathrooms, lacquered wooden shutters, lacquered wooden window frames with double glass, air conditioning. Double garage and large cellar attached and included in the sale price. In carrying out the renovation of what was once the "Grand Hotel de La Reine", one of the primary objectives of the design was the attention to the common spaces which took on the role of a real feature of exclusivity of the complex. Thus, behind the imposing central triple-flight marble staircase, an internal swimming pool was created, flanked by a relaxation area and associated changing rooms, in direct communication with the private park. Quality finishes and advanced technological devices for a high quality of living. New generation materials are used in the renovation while conforming, as far as possible, to the expression dictated by the ancient architectural style. For the finishes: selected white Carrara marble, very fine Burmese parquet, lacquered wood windows and shutters and prestigious Valencian ceramics. The heating and cooling systems are created by leading companies in the sector, using the most advanced technologies and carefully subjected to a high level of thermoacoustic insulation treatment which makes each apartment an oasis of tranquility; crossing the threshold of our home we immerse ourselves in the delightful town of Ospedaletti with its Marina, the mild and persuasive climate and beyond that the entire French Riviera. The apartment is sold including furniture. RC €1,870.82.