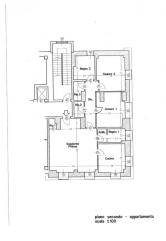

## 185 sqm | Bathrooms: 2 | Bedrooms: 2 | Rooms: 4

REF 1682 - In the center of Ospedaletti, in the prestigious complex called residence "REGINA", completely renovated in 2007, with internal communal swimming pool with hydromassage, concierge service and private secular park, sale of important apartment, four rooms, two bathrooms, 7 balconies with sea view. Garage of 28 m2 and cellar attached to the property. The unit has central heating and has three rooms with south east north exposure. The apartment consists of an entrance hall, large living room with dining area, kitchen, two double bedrooms, two bathrooms with windows, two walk-in closets, two closets, Each room has access to a lovely balcony from which in most you can enjoy a beautiful and open sea view. The apartment is embellished with important boiserie and exposed drawers, Burmese parquet flooring in the sleeping area, Valencian porcelain stoneware in the living room and kitchen, ceramic in the bathrooms, lacquered wooden shutters, lacquered wooden window frames with double glass, air conditioning. Double garage and large cellar attached and included in the sale price. In carrying out the renovation of what was once the "Grand Hotel de La Reine", one of the primary objectives of the design was the attention to the common spaces which took on the role of a real feature of exclusivity of the complex. Thus, behind the imposing central triple-flight marble staircase, an internal swimming pool was created, flanked by a relaxation area and associated changing rooms, in direct communication with the private park. Quality finishes and advanced technological devices for a high quality of living. New generation materials are used in the renovation while conforming, as far as possible, to the expression dictated by the ancient architectural style. For the finishes: selected white Carrara marble, very fine Burmese parquet, lacquered wood windows and shutters and prestigious Valencian ceramics. The heating and cooling systems are created by leading companies in the sector, using the most advanced technologies and carefully subjected to a high level of thermoacoustic insulation treatment which makes each apartment an oasis of tranquility; crossing the threshold of our home we immerse ourselves in the delightful town of Ospedaletti with its Marina, the mild and persuasive climate and beyond that the entire French Riviera. The apartment is sold including furniture. RC €1,870.82.

## **Property details**

| <b>Ref.</b> : S 1682       | Reason: Sale              |  |
|----------------------------|---------------------------|--|
| Type: Apartment            | Region: Liguria           |  |
| Province: Imperia          | Municipality: Ospedaletti |  |
| <b>Price</b> : € 1.450.000 | Total sq.m.: 185 sqm      |  |
| Bedrooms: 2                | Bathrooms: 2              |  |
| Rooms: 4                   | Total Floor: 4            |  |
| Lift: Yes                  | Age Construction: 1886    |  |
| <b>Condo fee:</b> : € 375  | Available: Yes            |  |
| Garage: Double             |                           |  |