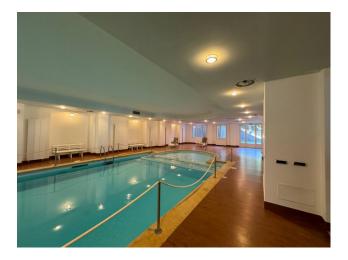

## 185 sqm | Bathrooms: 2 | Bedrooms: 2 | Rooms: 4

REF 1682 - In the center of Ospedaletti, in the prestigious complex called residence "REGINA", completely renovated in 2007, with internal communal swimming pool with hydromassage, concierge service and private secular park, sale of important apartment, four rooms, two bathrooms, 7 balconies with sea view. Garage of 28 m2 and cellar attached to the property. The unit has central heating and has three rooms with south east north exposure. The apartment consists of an entrance hall, large living room with dining area, kitchen, two double bedrooms, two bathrooms with windows, two walk-in closets, two closets, Each room has access to a lovely balcony from which in most you can enjoy a beautiful and open sea view. The apartment is embellished with important boiserie and exposed drawers, Burmese parquet flooring in the sleeping area, Valencian porcelain stoneware in the living room and kitchen, ceramic in the bathrooms, lacquered wooden shutters, lacquered wooden window frames with double glass, air conditioning. Double garage and large cellar attached and included in the sale price. In carrying out the renovation of what was once the "Grand Hotel de La Reine", one of the primary objectives of the design was the attention to the common spaces which took on the role of a real feature of exclusivity of the complex. Thus, behind the imposing central triple-flight marble staircase, an internal swimming pool was created, flanked by a relaxation area and associated changing rooms, in direct communication with the private park. Quality finishes and advanced technological devices for a high quality of living. New generation materials are used in the renovation while conforming, as far as possible, to the expression dictated by the ancient architectural style. For the finishes: selected white Carrara marble, very fine Burmese parquet, lacquered wood windows and shutters and prestigious Valencian ceramics. The heating and cooling systems are created by leading companies in the sector, using the most advanced technologies and carefully subjected to a high level of thermoacoustic insulation treatment which makes each apartment an oasis of tranquility; crossing the threshold of our home we immerse ourselves in the delightful town of Ospedaletti with its Marina, the mild and persuasive climate and beyond that the entire French Riviera. The apartment is sold including furniture. RC €1,870.82.