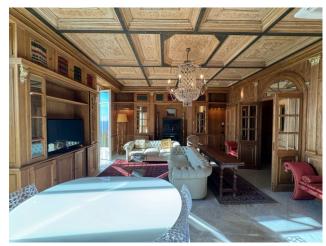

## 185 sqm | Bathrooms: 2 | Bedrooms: 2 | Rooms: 4

REF 1682 - In the center of Ospedaletti, in the prestigious complex called residence "REGINA", completely renovated in 2007, with internal communal swimming pool with hydromassage, concierge service and private secular park, sale of important apartment, four rooms, two bathrooms, 7 balconies with sea view. Garage of 28 m2 and cellar attached to the property. The unit has central heating and has three rooms with south east north exposure. The apartment consists of an entrance hall, large living room with dining area, kitchen, two double bedrooms, two bathrooms with windows, two walk-in closets, two closets, Each room has access to a lovely balcony from which in most you can enjoy a beautiful and open sea view. The apartment is embellished with important boiserie and exposed drawers, Burmese parquet flooring in the sleeping area, Valencian porcelain stoneware in the living room and kitchen, ceramic in the bathrooms, lacquered wooden shutters, lacquered wooden window frames with double glass, air conditioning. Double garage and large cellar attached and included in the sale price. In carrying out the renovation of what was once the "Grand Hotel de La Reine", one of the primary objectives of the design was the attention to the common spaces which took on the role of a real feature of exclusivity of the complex. Thus, behind the imposing central triple-flight marble staircase, an internal swimming pool was created, flanked by a relaxation area and associated changing rooms, in direct communication with the private park. Quality finishes and advanced technological devices for a high quality of living. New generation materials are used in the renovation while conforming, as far as possible, to the expression dictated by the ancient architectural style. For the finishes: selected white Carrara marble, very fine Burmese parquet, lacquered wood windows and shutters and prestigious Valencian ceramics. The heating and cooling systems are created by leading companies in the sector, using the most advanced technologies and carefully subjected to a high level of thermoacoustic insulation treatment which makes each apartment an oasis of tranquility; crossing the threshold of our home we immerse ourselves in the delightful town of Ospedaletti with its Marina, the mild and persuasive climate and beyond that the entire French Riviera. The apartment is sold including furniture. RC €1,870.82.