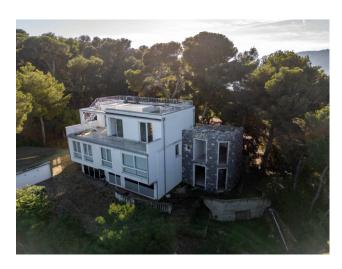

## 200 sqm | Bathrooms: 3 | Bedrooms: 3 | Rooms: 6

REF. 1680 - In the renowned town of Laigueglia, in a dominant position, facing the Gallinara Island, one kilometer from the beaches, prestigious penthouse in a recently built villa with adjoining independent house which can be expanded to approximately 50 m2, large private park of approximately 800 m2 planted, terraces with swimming pool and private parking spaces. The unit has independent heating, is free on four sides with south, west, east and north exposure and is spread over a single level. The apartment is in the final phase of construction and consists of an entrance hall, double living room with large windows overlooking the terrace, kitchen, double bedroom with private bathroom, second double bedroom, second bathroom. From the kitchen, the living room and the master bedroom there is access to the large terrace which is spread over two levels with a private swimming pool. Access, via an external private staircase, to the large park of approximately 800 m2 where the independent house is located, which can be expanded up to 50 m2 with entrance, living room with open kitchen, bedroom and bathroom. Parking spaces with access from the garden. The dominant position over the bay offers a priceless view of the sea and the greenery of the surrounding mountains. The apartment is new with ceramic flooring in every room, PVC window frames with double glazing, armored door, provision for air conditioning. Possibility of purchasing, apart from the selling price, all or part of the tower adjacent to the structure, which can be connected directly to the attic.