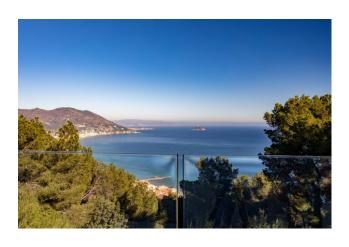

## 200 sqm | Bathrooms: 3 | Bedrooms: 3 | Rooms: 6

REF. 1680 - In the renowned town of Laigueglia, in a dominant position, facing the Gallinara Island, one kilometer from the beaches, prestigious penthouse in a recently built villa with adjoining independent house which can be expanded to approximately 50 m2, large private park of approximately 800 m2 planted, terraces with swimming pool and private parking spaces. The unit has independent heating, is free on four sides with south, west, east and north exposure and is spread over a single level. The apartment is in the final phase of construction and consists of an entrance hall, double living room with large windows overlooking the terrace, kitchen, double bedroom with private bathroom, second double bedroom, second bathroom. From the kitchen, the living room and the master bedroom there is access to the large terrace which is spread over two levels with a private swimming pool. Access, via an external private staircase, to the large park of approximately 800 m2 where the independent house is located, which can be expanded up to 50 m2 with entrance, living room with open kitchen, bedroom and bathroom. Parking spaces with access from the garden. The dominant position over the bay offers a priceless view of the sea and the greenery of the surrounding mountains. The apartment is new with ceramic flooring in every room, PVC window frames with double glazing, armored door, provision for air conditioning. Possibility of purchasing, apart from the selling price, all or part of the tower adjacent to the structure, which can be connected directly to the attic.