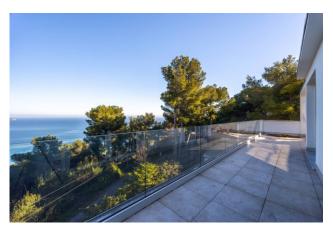

## 200 sqm | Bathrooms: 3 | Bedrooms: 3 | Rooms: 6

REF. 1680 - In the renowned town of Laigueglia, in a dominant position, facing the Gallinara Island, one kilometer from the beaches, prestigious penthouse in a recently built villa with adjoining independent house which can be expanded to approximately 50 m2, large private park of approximately 800 m2 planted, terraces with swimming pool and private parking spaces. The unit has independent heating, is free on four sides with south, west, east and north exposure and is spread over a single level. The apartment is in the final phase of construction and consists of an entrance hall, double living room with large windows overlooking the terrace, kitchen, double bedroom with private bathroom, second double bedroom, second bathroom. From the kitchen, the living room and the master bedroom there is access to the large terrace which is spread over two levels with a private swimming pool. Access, via an external private staircase, to the large park of approximately 800 m2 where the independent house is located, which can be expanded up to 50 m2 with entrance, living room with open kitchen, bedroom and bathroom. Parking spaces with access from the garden. The dominant position over the bay offers a priceless view of the sea and the greenery of the surrounding mountains. The apartment is new with ceramic flooring in every room, PVC window frames with double glazing, armored door, provision for air conditioning. Possibility of purchasing, apart from the selling price, all or part of the tower adjacent to the structure, which can be connected directly to the attic.