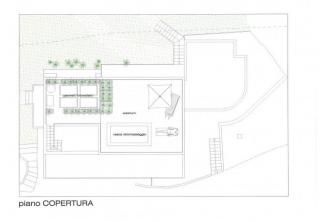

## 200 sqm | Bathrooms: 3 | Bedrooms: 3 | Rooms: 6

REF. 1680 - In the renowned town of Laigueglia, in a dominant position, facing the Gallinara Island, one kilometer from the beaches, prestigious penthouse in a recently built villa with adjoining independent house which can be expanded to approximately 50 m2, large private park of approximately 800 m2 planted, terraces with swimming pool and private parking spaces. The unit has independent heating, is free on four sides with south, west, east and north exposure and is spread over a single level. The apartment is in the final phase of construction and consists of an entrance hall, double living room with large windows overlooking the terrace, kitchen, double bedroom with private bathroom, second double bedroom, second bathroom. From the kitchen, the living room and the master bedroom there is access to the large terrace which is spread over two levels with a private swimming pool. Access, via an external private staircase, to the large park of approximately 800 m2 where the independent house is located, which can be expanded up to 50 m2 with entrance, living room with open kitchen, bedroom and bathroom. Parking spaces with access from the garden. The dominant position over the bay offers a priceless view of the sea and the greenery of the surrounding mountains. The apartment is new with ceramic flooring in every room, PVC window frames with double glazing, armored door, provision for air conditioning. Possibility of purchasing, apart from the selling price, all or part of the tower adjacent to the structure, which can be connected directly to the attic.