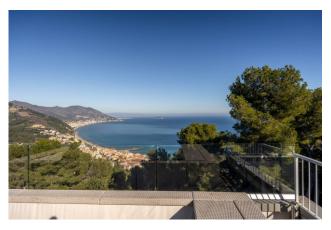

## 200 sqm | Bathrooms: 3 | Bedrooms: 3 | Rooms: 6

REF. 1680 - In the renowned town of Laigueglia, in a dominant position, facing the Gallinara Island, one kilometer from the beaches, prestigious penthouse in a recently built villa with adjoining independent house which can be expanded to approximately 50 m2, large private park of approximately 800 m2 planted, terraces with swimming pool and private parking spaces. The unit has independent heating, is free on four sides with south, west, east and north exposure and is spread over a single level. The apartment is in the final phase of construction and consists of an entrance hall, double living room with large windows overlooking the terrace, kitchen, double bedroom with private bathroom, second double bedroom, second bathroom. From the kitchen, the living room and the master bedroom there is access to the large terrace which is spread over two levels with a private swimming pool. Access, via an external private staircase, to the large park of approximately 800 m2 where the independent house is located, which can be expanded up to 50 m2 with entrance, living room with open kitchen, bedroom and bathroom. Parking spaces with access from the garden. The dominant position over the bay offers a priceless view of the sea and the greenery of the surrounding mountains. The apartment is new with ceramic flooring in every room, PVC window frames with double glazing, armored door, provision for air conditioning. Possibility of purchasing, apart from the selling price, all or part of the tower adjacent to the structure, which can be connected directly to the attic.