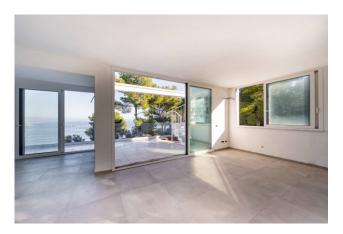

## 200 sqm | Bathrooms: 3 | Bedrooms: 3 | Rooms: 6

REF. 1680 - In the renowned town of Laigueglia, in a dominant position, facing the Gallinara Island, one kilometer from the beaches, prestigious penthouse in a recently built villa with adjoining independent house which can be expanded to approximately 50 m2, large private park of approximately 800 m2 planted, terraces with swimming pool and private parking spaces. The unit has independent heating, is free on four sides with south, west, east and north exposure and is spread over a single level. The apartment is in the final phase of construction and consists of an entrance hall, double living room with large windows overlooking the terrace, kitchen, double bedroom with private bathroom, second double bedroom, second bathroom. From the kitchen, the living room and the master bedroom there is access to the large terrace which is spread over two levels with a private swimming pool. Access, via an external private staircase, to the large park of approximately 800 m2 where the independent house is located, which can be expanded up to 50 m2 with entrance, living room with open kitchen, bedroom and bathroom. Parking spaces with access from the garden. The dominant position over the bay offers a priceless view of the sea and the greenery of the surrounding mountains. The apartment is new with ceramic flooring in every room, PVC window frames with double glazing, armored door, provision for air conditioning. Possibility of purchasing, apart from the selling price, all or part of the tower adjacent to the structure, which can be connected directly to the attic.