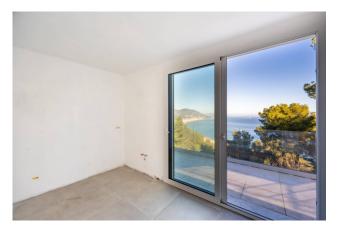

## 200 sqm | Bathrooms: 3 | Bedrooms: 3 | Rooms: 6

REF. 1680 - In the renowned town of Laigueglia, in a dominant position, facing the Gallinara Island, one kilometer from the beaches, prestigious penthouse in a recently built villa with adjoining independent house which can be expanded to approximately 50 m2, large private park of approximately 800 m2 planted, terraces with swimming pool and private parking spaces. The unit has independent heating, is free on four sides with south, west, east and north exposure and is spread over a single level. The apartment is in the final phase of construction and consists of an entrance hall, double living room with large windows overlooking the terrace, kitchen, double bedroom with private bathroom, second double bedroom, second bathroom. From the kitchen, the living room and the master bedroom there is access to the large terrace which is spread over two levels with a private swimming pool. Access, via an external private staircase, to the large park of approximately 800 m2 where the independent house is located, which can be expanded up to 50 m2 with entrance, living room with open kitchen, bedroom and bathroom. Parking spaces with access from the garden. The dominant position over the bay offers a priceless view of the sea and the greenery of the surrounding mountains. The apartment is new with ceramic flooring in every room, PVC window frames with double glazing, armored door, provision for air conditioning. Possibility of purchasing, apart from the selling price, all or part of the tower adjacent to the structure, which can be connected directly to the attic.