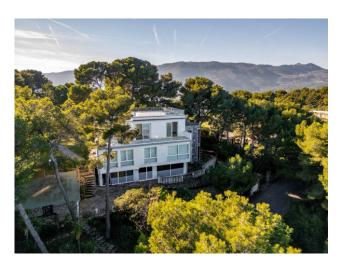

## 200 sqm | Bathrooms: 3 | Bedrooms: 3 | Rooms: 6

REF. 1680 - In the renowned town of Laigueglia, in a dominant position, facing the Gallinara Island, one kilometer from the beaches, prestigious penthouse in a recently built villa with adjoining independent house which can be expanded to approximately 50 m2, large private park of approximately 800 m2 planted, terraces with swimming pool and private parking spaces. The unit has independent heating, is free on four sides with south, west, east and north exposure and is spread over a single level. The apartment is in the final phase of construction and consists of an entrance hall, double living room with large windows overlooking the terrace, kitchen, double bedroom with private bathroom, second double bedroom, second bathroom. From the kitchen, the living room and the master bedroom there is access to the large terrace which is spread over two levels with a private swimming pool. Access, via an external private staircase, to the large park of approximately 800 m2 where the independent house is located, which can be expanded up to 50 m2 with entrance, living room with open kitchen, bedroom and bathroom. Parking spaces with access from the garden. The dominant position over the bay offers a priceless view of the sea and the greenery of the surrounding mountains. The apartment is new with ceramic flooring in every room, PVC window frames with double glazing, armored door, provision for air conditioning. Possibility of purchasing, apart from the selling price, all or part of the tower adjacent to the structure, which can be connected directly to the attic.