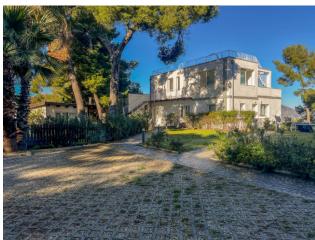

## 200 sqm | Bathrooms: 3 | Bedrooms: 3 | Rooms: 6

REF. 1680 - In the renowned town of Laigueglia, in a dominant position, facing the Gallinara Island, one kilometer from the beaches, prestigious penthouse in a recently built villa with adjoining independent house which can be expanded to approximately 50 m2, large private park of approximately 800 m2 planted, terraces with swimming pool and private parking spaces. The unit has independent heating, is free on four sides with south, west, east and north exposure and is spread over a single level. The apartment is in the final phase of construction and consists of an entrance hall, double living room with large windows overlooking the terrace, kitchen, double bedroom with private bathroom, second double bedroom, second bathroom. From the kitchen, the living room and the master bedroom there is access to the large terrace which is spread over two levels with a private swimming pool. Access, via an external private staircase, to the large park of approximately 800 m2 where the independent house is located, which can be expanded up to 50 m2 with entrance, living room with open kitchen, bedroom and bathroom. Parking spaces with access from the garden. The dominant position over the bay offers a priceless view of the sea and the greenery of the surrounding mountains. The apartment is new with ceramic flooring in every room, PVC window frames with double glazing, armored door, provision for air conditioning. Possibility of purchasing, apart from the selling price, all or part of the tower adjacent to the structure, which can be connected directly to the attic.