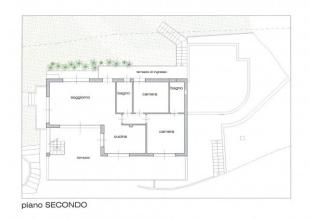

## 200 sqm | Bathrooms: 3 | Bedrooms: 3 | Rooms: 6

REF. 1680 - In the renowned town of Laigueglia, in a dominant position, facing the Gallinara Island, one kilometer from the beaches, prestigious penthouse in a recently built villa with adjoining independent house which can be expanded to approximately 50 m2, large private park of approximately 800 m2 planted, terraces with swimming pool and private parking spaces. The unit has independent heating, is free on four sides with south, west, east and north exposure and is spread over a single level. The apartment is in the final phase of construction and consists of an entrance hall, double living room with large windows overlooking the terrace, kitchen, double bedroom with private bathroom, second double bedroom, second bathroom. From the kitchen, the living room and the master bedroom there is access to the large terrace which is spread over two levels with a private swimming pool. Access, via an external private staircase, to the large park of approximately 800 m2 where the independent house is located, which can be expanded up to 50 m2 with entrance, living room with open kitchen, bedroom and bathroom. Parking spaces with access from the garden. The dominant position over the bay offers a priceless view of the sea and the greenery of the surrounding mountains. The apartment is new with ceramic flooring in every room, PVC window frames with double glazing, armored door, provision for air conditioning. Possibility of purchasing, apart from the selling price, all or part of the tower adjacent to the structure, which can be connected directly to the attic.