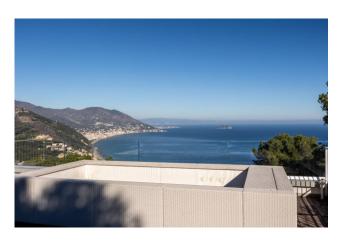

## 200 sqm | Bathrooms: 3 | Bedrooms: 3 | Rooms: 6

REF. 1680 - In the renowned town of Laigueglia, in a dominant position, facing the Gallinara Island, one kilometer from the beaches, prestigious penthouse in a recently built villa with adjoining independent house which can be expanded to approximately 50 m2, large private park of approximately 800 m2 planted, terraces with swimming pool and private parking spaces. The unit has independent heating, is free on four sides with south, west, east and north exposure and is spread over a single level. The apartment is in the final phase of construction and consists of an entrance hall, double living room with large windows overlooking the terrace, kitchen, double bedroom with private bathroom, second double bedroom, second bathroom. From the kitchen, the living room and the master bedroom there is access to the large terrace which is spread over two levels with a private swimming pool. Access, via an external private staircase, to the large park of approximately 800 m2 where the independent house is located, which can be expanded up to 50 m2 with entrance, living room with open kitchen, bedroom and bathroom. Parking spaces with access from the garden. The dominant position over the bay offers a priceless view of the sea and the greenery of the surrounding mountains. The apartment is new with ceramic flooring in every room, PVC window frames with double glazing, armored door, provision for air conditioning. Possibility of purchasing, apart from the selling price, all or part of the tower adjacent to the structure, which can be connected directly to the attic.