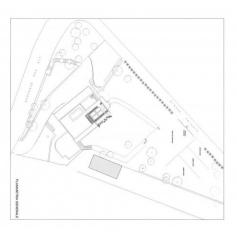

## 200 sqm | Bathrooms: 3 | Bedrooms: 3 | Rooms: 6

REF. 1680 - In the renowned town of Laigueglia, in a dominant position, facing the Gallinara Island, one kilometer from the beaches, prestigious penthouse in a recently built villa with adjoining independent house which can be expanded to approximately 50 m2, large private park of approximately 800 m2 planted, terraces with swimming pool and private parking spaces. The unit has independent heating, is free on four sides with south, west, east and north exposure and is spread over a single level. The apartment is in the final phase of construction and consists of an entrance hall, double living room with large windows overlooking the terrace, kitchen, double bedroom with private bathroom, second double bedroom, second bathroom. From the kitchen, the living room and the master bedroom there is access to the large terrace which is spread over two levels with a private swimming pool. Access, via an external private staircase, to the large park of approximately 800 m2 where the independent house is located, which can be expanded up to 50 m2 with entrance, living room with open kitchen, bedroom and bathroom. Parking spaces with access from the garden. The dominant position over the bay offers a priceless view of the sea and the greenery of the surrounding mountains. The apartment is new with ceramic flooring in every room, PVC window frames with double glazing, armored door, provision for air conditioning. Possibility of purchasing, apart from the selling price, all or part of the tower adjacent to the structure, which can be connected directly to the attic.