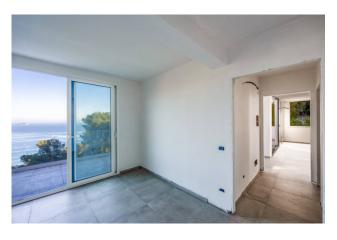

## 200 sqm | Bathrooms: 3 | Bedrooms: 3 | Rooms: 6

REF. 1680 - In the renowned town of Laigueglia, in a dominant position, facing the Gallinara Island, one kilometer from the beaches, prestigious penthouse in a recently built villa with adjoining independent house which can be expanded to approximately 50 m2, large private park of approximately 800 m2 planted, terraces with swimming pool and private parking spaces. The unit has independent heating, is free on four sides with south, west, east and north exposure and is spread over a single level. The apartment is in the final phase of construction and consists of an entrance hall, double living room with large windows overlooking the terrace, kitchen, double bedroom with private bathroom, second double bedroom, second bathroom. From the kitchen, the living room and the master bedroom there is access to the large terrace which is spread over two levels with a private swimming pool. Access, via an external private staircase, to the large park of approximately 800 m2 where the independent house is located, which can be expanded up to 50 m2 with entrance, living room with open kitchen, bedroom and bathroom. Parking spaces with access from the garden. The dominant position over the bay offers a priceless view of the sea and the greenery of the surrounding mountains. The apartment is new with ceramic flooring in every room, PVC window frames with double glazing, armored door, provision for air conditioning. Possibility of purchasing, apart from the selling price, all or part of the tower adjacent to the structure, which can be connected directly to the attic.