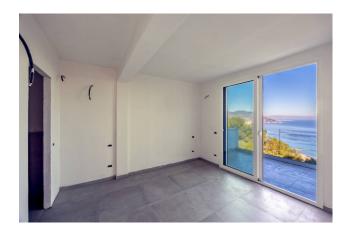

## 200 sqm | Bathrooms: 3 | Bedrooms: 3 | Rooms: 6

REF. 1680 - In the renowned town of Laigueglia, in a dominant position, facing the Gallinara Island, one kilometer from the beaches, prestigious penthouse in a recently built villa with adjoining independent house which can be expanded to approximately 50 m2, large private park of approximately 800 m2 planted, terraces with swimming pool and private parking spaces. The unit has independent heating, is free on four sides with south, west, east and north exposure and is spread over a single level. The apartment is in the final phase of construction and consists of an entrance hall, double living room with large windows overlooking the terrace, kitchen, double bedroom with private bathroom, second double bedroom, second bathroom. From the kitchen, the living room and the master bedroom there is access to the large terrace which is spread over two levels with a private swimming pool. Access, via an external private staircase, to the large park of approximately 800 m2 where the independent house is located, which can be expanded up to 50 m2 with entrance, living room with open kitchen, bedroom and bathroom. Parking spaces with access from the garden. The dominant position over the bay offers a priceless view of the sea and the greenery of the surrounding mountains. The apartment is new with ceramic flooring in every room, PVC window frames with double glazing, armored door, provision for air conditioning. Possibility of purchasing, apart from the selling price, all or part of the tower adjacent to the structure, which can be connected directly to the attic.