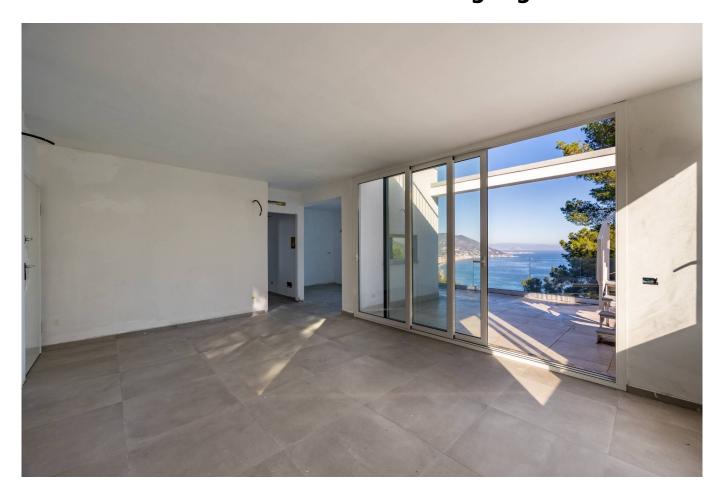

## 200 sqm | Bathrooms: 3 | Bedrooms: 3 | Rooms: 6

REF. 1680 - In the renowned town of Laigueglia, in a dominant position, facing the Gallinara Island, one kilometer from the beaches, prestigious penthouse in a recently built villa with adjoining independent house which can be expanded to approximately 50 m2, large private park of approximately 800 m2 planted, terraces with swimming pool and private parking spaces. The unit has independent heating, is free on four sides with south, west, east and north exposure and is spread over a single level. The apartment is in the final phase of construction and consists of an entrance hall, double living room with large windows overlooking the terrace, kitchen, double bedroom with private bathroom, second double bedroom, second bathroom. From the kitchen, the living room and the master bedroom there is access to the large terrace which is spread over two levels with a private swimming pool. Access, via an external private staircase, to the large park of approximately 800 m2 where the independent house is located, which can be expanded up to 50 m2 with entrance, living room with open kitchen, bedroom and bathroom. Parking spaces with access from the garden. The dominant position over the bay offers a priceless view of the sea and the greenery of the surrounding mountains. The apartment is new with ceramic flooring in every room, PVC window frames with double glazing, armored door, provision for air conditioning. Possibility of purchasing, apart from the selling price, all or part of the tower adjacent to the structure, which can be connected directly to the attic.