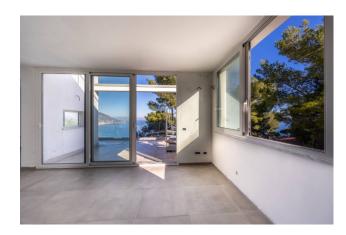

## 200 sqm | Bathrooms: 3 | Bedrooms: 3 | Rooms: 6

REF. 1680 - In the renowned town of Laigueglia, in a dominant position, facing the Gallinara Island, one kilometer from the beaches, prestigious penthouse in a recently built villa with adjoining independent house which can be expanded to approximately 50 m2, large private park of approximately 800 m2 planted, terraces with swimming pool and private parking spaces. The unit has independent heating, is free on four sides with south, west, east and north exposure and is spread over a single level. The apartment is in the final phase of construction and consists of an entrance hall, double living room with large windows overlooking the terrace, kitchen, double bedroom with private bathroom, second double bedroom, second bathroom. From the kitchen, the living room and the master bedroom there is access to the large terrace which is spread over two levels with a private swimming pool. Access, via an external private staircase, to the large park of approximately 800 m2 where the independent house is located, which can be expanded up to 50 m2 with entrance, living room with open kitchen, bedroom and bathroom. Parking spaces with access from the garden. The dominant position over the bay offers a priceless view of the sea and the greenery of the surrounding mountains. The apartment is new with ceramic flooring in every room, PVC window frames with double glazing, armored door, provision for air conditioning. Possibility of purchasing, apart from the selling price, all or part of the tower adjacent to the structure, which can be connected directly to the attic.