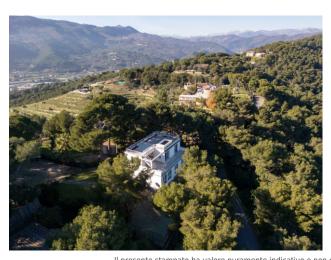

## 200 sqm | Bathrooms: 3 | Bedrooms: 3 | Rooms: 6

REF. 1680 - In the renowned town of Laigueglia, in a dominant position, facing the Gallinara Island, one kilometer from the beaches, prestigious penthouse in a recently built villa with adjoining independent house which can be expanded to approximately 50 m2, large private park of approximately 800 m2 planted, terraces with swimming pool and private parking spaces. The unit has independent heating, is free on four sides with south, west, east and north exposure and is spread over a single level. The apartment is in the final phase of construction and consists of an entrance hall, double living room with large windows overlooking the terrace, kitchen, double bedroom with private bathroom, second double bedroom, second bathroom. From the kitchen, the living room and the master bedroom there is access to the large terrace which is spread over two levels with a private swimming pool. Access, via an external private staircase, to the large park of approximately 800 m2 where the independent house is located, which can be expanded up to 50 m2 with entrance, living room with open kitchen, bedroom and bathroom. Parking spaces with access from the garden. The dominant position over the bay offers a priceless view of the sea and the greenery of the surrounding mountains. The apartment is new with ceramic flooring in every room, PVC window frames with double glazing, armored door, provision for air conditioning. Possibility of purchasing, apart from the selling price, all or part of the tower adjacent to the structure, which can be connected directly to the attic.