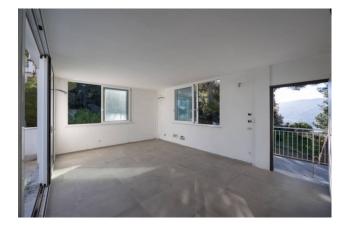

## 200 sqm | Bathrooms: 3 | Bedrooms: 3 | Rooms: 6

REF. 1680 - In the renowned town of Laigueglia, in a dominant position, facing the Gallinara Island, one kilometer from the beaches, prestigious penthouse in a recently built villa with adjoining independent house which can be expanded to approximately 50 m2, large private park of approximately 800 m2 planted, terraces with swimming pool and private parking spaces. The unit has independent heating, is free on four sides with south, west, east and north exposure and is spread over a single level. The apartment is in the final phase of construction and consists of an entrance hall, double living room with large windows overlooking the terrace, kitchen, double bedroom with private bathroom, second double bedroom, second bathroom. From the kitchen, the living room and the master bedroom there is access to the large terrace which is spread over two levels with a private swimming pool. Access, via an external private staircase, to the large park of approximately 800 m2 where the independent house is located, which can be expanded up to 50 m2 with entrance, living room with open kitchen, bedroom and bathroom. Parking spaces with access from the garden. The dominant position over the bay offers a priceless view of the sea and the greenery of the surrounding mountains. The apartment is new with ceramic flooring in every room, PVC window frames with double glazing, armored door, provision for air conditioning. Possibility of purchasing, apart from the selling price, all or part of the tower adjacent to the structure, which can be connected directly to the attic.