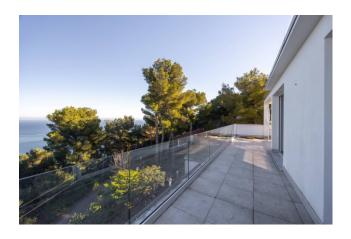

## 200 sqm | Bathrooms: 3 | Bedrooms: 3 | Rooms: 6

REF. 1680 - In the renowned town of Laigueglia, in a dominant position, facing the Gallinara Island, one kilometer from the beaches, prestigious penthouse in a recently built villa with adjoining independent house which can be expanded to approximately 50 m2, large private park of approximately 800 m2 planted, terraces with swimming pool and private parking spaces. The unit has independent heating, is free on four sides with south, west, east and north exposure and is spread over a single level. The apartment is in the final phase of construction and consists of an entrance hall, double living room with large windows overlooking the terrace, kitchen, double bedroom with private bathroom, second double bedroom, second bathroom. From the kitchen, the living room and the master bedroom there is access to the large terrace which is spread over two levels with a private swimming pool. Access, via an external private staircase, to the large park of approximately 800 m2 where the independent house is located, which can be expanded up to 50 m2 with entrance, living room with open kitchen, bedroom and bathroom. Parking spaces with access from the garden. The dominant position over the bay offers a priceless view of the sea and the greenery of the surrounding mountains. The apartment is new with ceramic flooring in every room, PVC window frames with double glazing, armored door, provision for air conditioning. Possibility of purchasing, apart from the selling price, all or part of the tower adjacent to the structure, which can be connected directly to the attic.