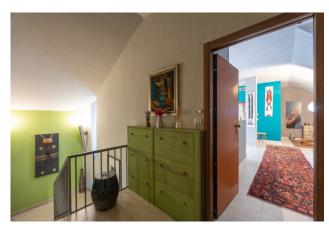

The property is located on the first and last floor of a building from the early 1980s and is semi-attic. The current ownership completely renovated the property a few years ago and the state of conservation is excellent, ready to be inhabited. The terrace, of approximately 20 m2, is equipped with a latest generation motorized pergola and its exposure allows it to be used even on the hottest summer days. Entrance to eat-in kitchen with open space on the dining area and lounge, overlooking the wonderful terrace through large windows (all fixtures were replaced during the renovation and are of a high standard). Large bathroom adjacent to the bedroom, another room used as a study and large closet used as an ironing room and laundry.