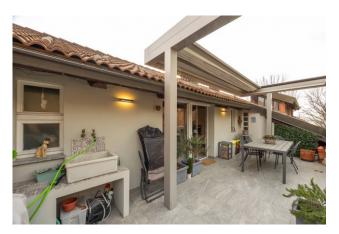

The property is located on the first and last floor of a building from the early 1980s and is semi-attic. The current ownership completely renovated the property a few years ago and the state of conservation is excellent, ready to be inhabited. The terrace, of approximately 20 m2, is equipped with a latest generation motorized pergola and its exposure allows it to be used even on the hottest summer days. Entrance to eat-in kitchen with open space on the dining area and lounge, overlooking the wonderful terrace through large windows (all fixtures were replaced during the renovation and are of a high standard). Large bathroom adjacent to the bedroom, another room used as a study and large closet used as an ironing room and laundry.