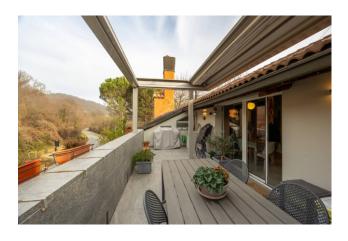

The property is located on the first and last floor of a building from the early 1980s and is semi-attic. The current ownership completely renovated the property a few years ago and the state of conservation is excellent, ready to be inhabited. The terrace, of approximately 20 m2, is equipped with a latest generation motorized pergola and its exposure allows it to be used even on the hottest summer days. Entrance to eat-in kitchen with open space on the dining area and lounge, overlooking the wonderful terrace through large windows (all fixtures were replaced during the renovation and are of a high standard). Large bathroom adjacent to the bedroom, another room used as a study and large closet used as an ironing room and laundry.