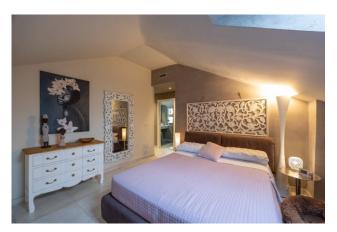

The property is located on the first and last floor of a building from the early 1980s and is semi-attic. The current ownership completely renovated the property a few years ago and the state of conservation is excellent, ready to be inhabited. The terrace, of approximately 20 m2, is equipped with a latest generation motorized pergola and its exposure allows it to be used even on the hottest summer days. Entrance to eat-in kitchen with open space on the dining area and lounge, overlooking the wonderful terrace through large windows (all fixtures were replaced during the renovation and are of a high standard). Large bathroom adjacent to the bedroom, another room used as a study and large closet used as an ironing room and laundry.