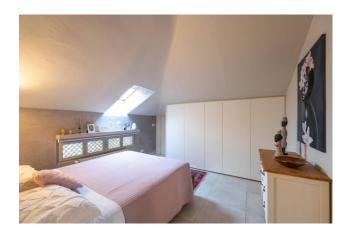

The property is located on the first and last floor of a building from the early 1980s and is semi-attic. The current ownership completely renovated the property a few years ago and the state of conservation is excellent, ready to be inhabited. The terrace, of approximately 20 m2, is equipped with a latest generation motorized pergola and its exposure allows it to be used even on the hottest summer days. Entrance to eat-in kitchen with open space on the dining area and lounge, overlooking the wonderful terrace through large windows (all fixtures were replaced during the renovation and are of a high standard). Large bathroom adjacent to the bedroom, another room used as a study and large closet used as an ironing room and laundry.