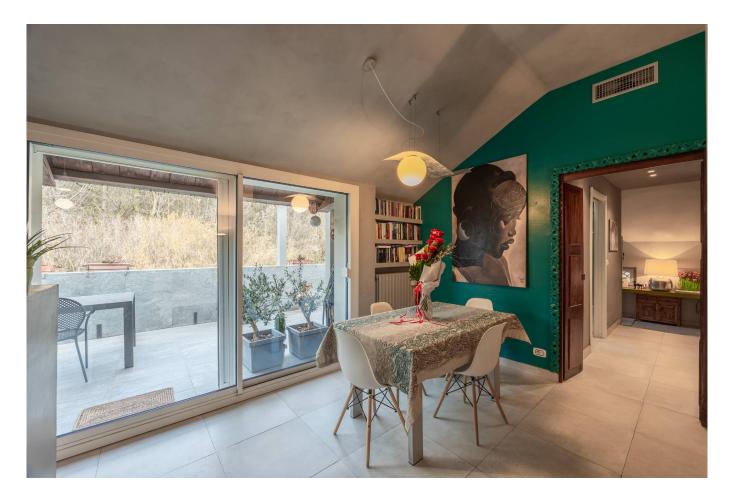

## 115 sqm | Bathrooms: 1 | Bedrooms: 2 | Rooms: 3

Just 10 minutes by car from Crimea, surrounded by the greenery of the first Turin hill, three-room apartment in excellent condition with large terrace.

The property is located on the first and last floor of a building from the early 1980s and is semi-attic. The current ownership completely renovated the property a few years ago and the state of conservation is excellent, ready to be inhabited. The terrace, of approximately 20 m2, is equipped with a latest generation motorized pergola and its exposure allows it to be used even on the hottest summer days. Entrance to eat-in kitchen with open space on the dining area and lounge, overlooking the wonderful terrace through large windows (all fixtures were replaced during the renovation and are of a high standard). Large bathroom adjacent to the bedroom, another room used as a study and large closet used as an ironing room and laundry.