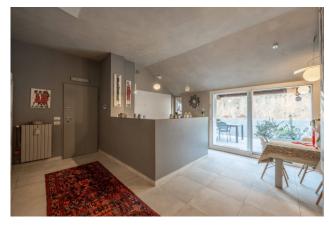

The property is located on the first and last floor of a building from the early 1980s and is semi-attic. The current ownership completely renovated the property a few years ago and the state of conservation is excellent, ready to be inhabited. The terrace, of approximately 20 m2, is equipped with a latest generation motorized pergola and its exposure allows it to be used even on the hottest summer days. Entrance to eat-in kitchen with open space on the dining area and lounge, overlooking the wonderful terrace through large windows (all fixtures were replaced during the renovation and are of a high standard). Large bathroom adjacent to the bedroom, another room used as a study and large closet used as an ironing room and laundry.