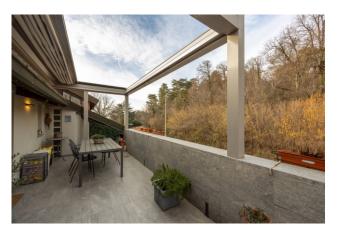

The property is located on the first and last floor of a building from the early 1980s and is semi-attic. The current ownership completely renovated the property a few years ago and the state of conservation is excellent, ready to be inhabited. The terrace, of approximately 20 m2, is equipped with a latest generation motorized pergola and its exposure allows it to be used even on the hottest summer days. Entrance to eat-in kitchen with open space on the dining area and lounge, overlooking the wonderful terrace through large windows (all fixtures were replaced during the renovation and are of a high standard). Large bathroom adjacent to the bedroom, another room used as a study and large closet used as an ironing room and laundry.