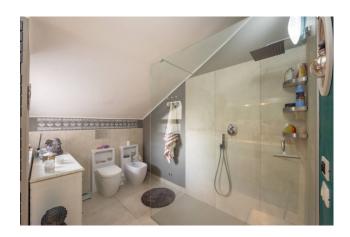

The property is located on the first and last floor of a building from the early 1980s and is semi-attic. The current ownership completely renovated the property a few years ago and the state of conservation is excellent, ready to be inhabited. The terrace, of approximately 20 m2, is equipped with a latest generation motorized pergola and its exposure allows it to be used even on the hottest summer days. Entrance to eat-in kitchen with open space on the dining area and lounge, overlooking the wonderful terrace through large windows (all fixtures were replaced during the renovation and are of a high standard). Large bathroom adjacent to the bedroom, another room used as a study and large closet used as an ironing room and laundry.