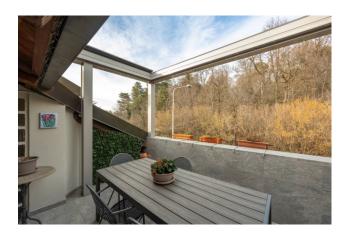

The property is located on the first and last floor of a building from the early 1980s and is semi-attic. The current ownership completely renovated the property a few years ago and the state of conservation is excellent, ready to be inhabited. The terrace, of approximately 20 m2, is equipped with a latest generation motorized pergola and its exposure allows it to be used even on the hottest summer days. Entrance to eat-in kitchen with open space on the dining area and lounge, overlooking the wonderful terrace through large windows (all fixtures were replaced during the renovation and are of a high standard). Large bathroom adjacent to the bedroom, another room used as a study and large closet used as an ironing room and laundry.