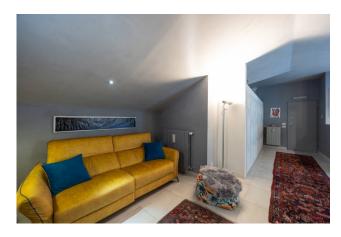

The property is located on the first and last floor of a building from the early 1980s and is semi-attic. The current ownership completely renovated the property a few years ago and the state of conservation is excellent, ready to be inhabited. The terrace, of approximately 20 m2, is equipped with a latest generation motorized pergola and its exposure allows it to be used even on the hottest summer days. Entrance to eat-in kitchen with open space on the dining area and lounge, overlooking the wonderful terrace through large windows (all fixtures were replaced during the renovation and are of a high standard). Large bathroom adjacent to the bedroom, another room used as a study and large closet used as an ironing room and laundry.