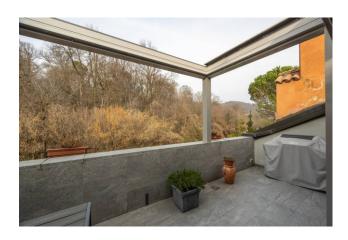

## 115 sqm | Bathrooms: 1 | Bedrooms: 2 | Rooms: 3

Just 10 minutes by car from Crimea, surrounded by the greenery of the first Turin hill, three-room apartment in excellent condition with large terrace.

The property is located on the first and last floor of a building from the early 1980s and is semi-attic. The current ownership completely renovated the property a few years ago and the state of conservation is excellent, ready to be inhabited. The terrace, of approximately 20 m2, is equipped with a latest generation motorized pergola and its exposure allows it to be used even on the hottest summer days. Entrance to eat-in kitchen with open space on the dining area and lounge, overlooking the wonderful terrace through large windows (all fixtures were replaced during the renovation and are of a high standard). Large bathroom adjacent to the bedroom, another room used as a study and large closet used as an ironing room and laundry.