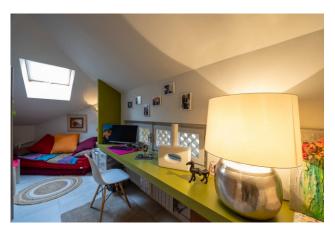

The property is located on the first and last floor of a building from the early 1980s and is semi-attic. The current ownership completely renovated the property a few years ago and the state of conservation is excellent, ready to be inhabited. The terrace, of approximately 20 m2, is equipped with a latest generation motorized pergola and its exposure allows it to be used even on the hottest summer days. Entrance to eat-in kitchen with open space on the dining area and lounge, overlooking the wonderful terrace through large windows (all fixtures were replaced during the renovation and are of a high standard). Large bathroom adjacent to the bedroom, another room used as a study and large closet used as an ironing room and laundry.