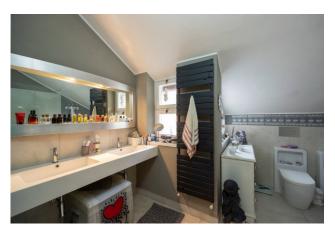

The property is located on the first and last floor of a building from the early 1980s and is semi-attic. The current ownership completely renovated the property a few years ago and the state of conservation is excellent, ready to be inhabited. The terrace, of approximately 20 m2, is equipped with a latest generation motorized pergola and its exposure allows it to be used even on the hottest summer days. Entrance to eat-in kitchen with open space on the dining area and lounge, overlooking the wonderful terrace through large windows (all fixtures were replaced during the renovation and are of a high standard). Large bathroom adjacent to the bedroom, another room used as a study and large closet used as an ironing room and laundry.