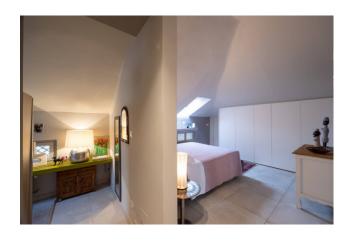

The property is located on the first and last floor of a building from the early 1980s and is semi-attic. The current ownership completely renovated the property a few years ago and the state of conservation is excellent, ready to be inhabited. The terrace, of approximately 20 m2, is equipped with a latest generation motorized pergola and its exposure allows it to be used even on the hottest summer days. Entrance to eat-in kitchen with open space on the dining area and lounge, overlooking the wonderful terrace through large windows (all fixtures were replaced during the renovation and are of a high standard). Large bathroom adjacent to the bedroom, another room used as a study and large closet used as an ironing room and laundry.