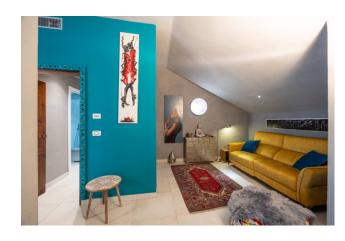

The property is located on the first and last floor of a building from the early 1980s and is semi-attic. The current ownership completely renovated the property a few years ago and the state of conservation is excellent, ready to be inhabited. The terrace, of approximately 20 m2, is equipped with a latest generation motorized pergola and its exposure allows it to be used even on the hottest summer days. Entrance to eat-in kitchen with open space on the dining area and lounge, overlooking the wonderful terrace through large windows (all fixtures were replaced during the renovation and are of a high standard). Large bathroom adjacent to the bedroom, another room used as a study and large closet used as an ironing room and laundry.