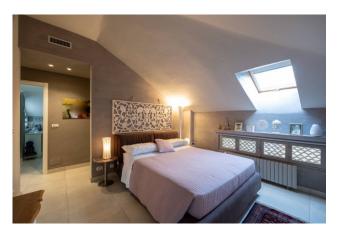

The property is located on the first and last floor of a building from the early 1980s and is semi-attic. The current ownership completely renovated the property a few years ago and the state of conservation is excellent, ready to be inhabited. The terrace, of approximately 20 m2, is equipped with a latest generation motorized pergola and its exposure allows it to be used even on the hottest summer days. Entrance to eat-in kitchen with open space on the dining area and lounge, overlooking the wonderful terrace through large windows (all fixtures were replaced during the renovation and are of a high standard). Large bathroom adjacent to the bedroom, another room used as a study and large closet used as an ironing room and laundry.