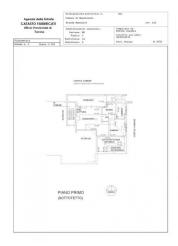

The property is located on the first and last floor of a building from the early 1980s and is semi-attic. The current ownership completely renovated the property a few years ago and the state of conservation is excellent, ready to be inhabited. The terrace, of approximately 20 m2, is equipped with a latest generation motorized pergola and its exposure allows it to be used even on the hottest summer days. Entrance to eat-in kitchen with open space on the dining area and lounge, overlooking the wonderful terrace through large windows (all fixtures were replaced during the renovation and are of a high standard). Large bathroom adjacent to the bedroom, another room used as a study and large closet used as an ironing room and laundry.

## **Property details**

Ref.: 12178 Reason: Sale

**Type**: Apartment **Region**: Piemonte

Province: Torino Municipality: Moncalieri

Area: Moncalvo Price: € 278.000

Total sq.m.: 115 sqm Bedrooms: 2

Bathrooms: 1 Rooms: 3