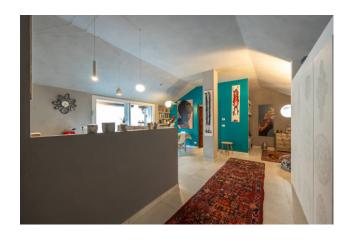

The property is located on the first and last floor of a building from the early 1980s and is semi-attic. The current ownership completely renovated the property a few years ago and the state of conservation is excellent, ready to be inhabited. The terrace, of approximately 20 m2, is equipped with a latest generation motorized pergola and its exposure allows it to be used even on the hottest summer days. Entrance to eat-in kitchen with open space on the dining area and lounge, overlooking the wonderful terrace through large windows (all fixtures were replaced during the renovation and are of a high standard). Large bathroom adjacent to the bedroom, another room used as a study and large closet used as an ironing room and laundry.