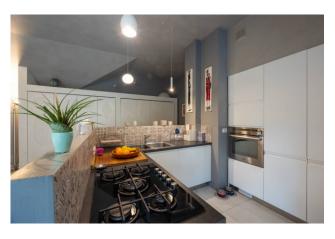

The property is located on the first and last floor of a building from the early 1980s and is semi-attic. The current ownership completely renovated the property a few years ago and the state of conservation is excellent, ready to be inhabited. The terrace, of approximately 20 m2, is equipped with a latest generation motorized pergola and its exposure allows it to be used even on the hottest summer days. Entrance to eat-in kitchen with open space on the dining area and lounge, overlooking the wonderful terrace through large windows (all fixtures were replaced during the renovation and are of a high standard). Large bathroom adjacent to the bedroom, another room used as a study and large closet used as an ironing room and laundry.