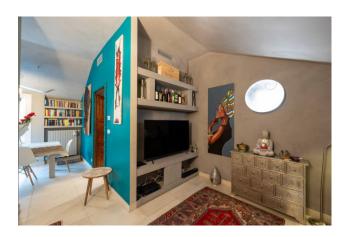

The property is located on the first and last floor of a building from the early 1980s and is semi-attic. The current ownership completely renovated the property a few years ago and the state of conservation is excellent, ready to be inhabited. The terrace, of approximately 20 m2, is equipped with a latest generation motorized pergola and its exposure allows it to be used even on the hottest summer days. Entrance to eat-in kitchen with open space on the dining area and lounge, overlooking the wonderful terrace through large windows (all fixtures were replaced during the renovation and are of a high standard). Large bathroom adjacent to the bedroom, another room used as a study and large closet used as an ironing room and laundry.