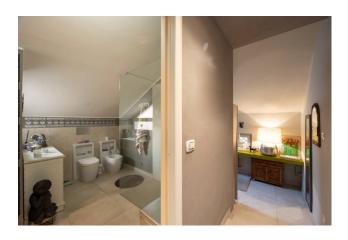

The property is located on the first and last floor of a building from the early 1980s and is semi-attic. The current ownership completely renovated the property a few years ago and the state of conservation is excellent, ready to be inhabited. The terrace, of approximately 20 m2, is equipped with a latest generation motorized pergola and its exposure allows it to be used even on the hottest summer days. Entrance to eat-in kitchen with open space on the dining area and lounge, overlooking the wonderful terrace through large windows (all fixtures were replaced during the renovation and are of a high standard). Large bathroom adjacent to the bedroom, another room used as a study and large closet used as an ironing room and laundry.