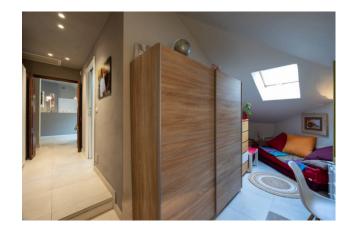

The property is located on the first and last floor of a building from the early 1980s and is semi-attic. The current ownership completely renovated the property a few years ago and the state of conservation is excellent, ready to be inhabited. The terrace, of approximately 20 m2, is equipped with a latest generation motorized pergola and its exposure allows it to be used even on the hottest summer days. Entrance to eat-in kitchen with open space on the dining area and lounge, overlooking the wonderful terrace through large windows (all fixtures were replaced during the renovation and are of a high standard). Large bathroom adjacent to the bedroom, another room used as a study and large closet used as an ironing room and laundry.