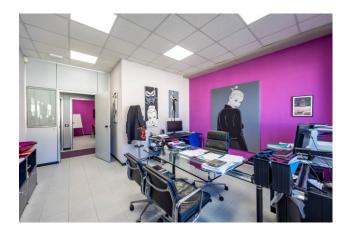

The electrical system and plumbing fixtures are in good condition as is the heating system.

The squares surrounding the building were paved with bituminous conglomerate (asphalt) in good condition.

From the reception, located next to the pedestrian entrance, you can access the offices on the first floor via a large staircase; the offices occupy a surface area of approximately 240 m2, with an internal height - under the false ceiling - equal to m. 3.00.

The office area, separated by a central corridor, is divided into n. 6 office rooms, a meeting room, a warehouse and an area for employee services.

Il presente stampato ha valore puramente indicativo e non costituisce elemento contrattuale nè presupposto contrattuale.

Chiusano & C. Torino

Via Pastrengo, 29 - Torino (TO) - Phone number 0115682858 chiusano@chiusano.com - https://www.chiusano.com

V.A.T. 03113370013

The floors and walls, where applicable, are in porcelain stoneware. The perimeter walls are plastered and finished with washable paint, while the dividing walls are made up of finely crafted aluminum and glass walls. The external frames are made of aluminum with double glazing.