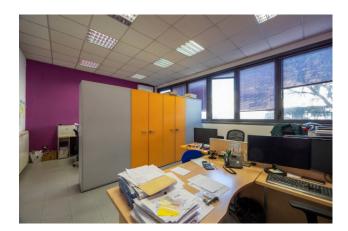

The electrical system and plumbing fixtures are in good condition as is the heating system.

The squares surrounding the building were paved with bituminous conglomerate (asphalt) in good condition.

From the reception, located next to the pedestrian entrance, you can access the offices on the first floor via a large staircase; the offices occupy a surface area of approximately 240 m2, with an internal height - under the false ceiling - equal to m. 3.00.

The office area, separated by a central corridor, is divided into n. 6 office rooms, a meeting room, a warehouse and an area for employee services.

Il presente stampato ha valore puramente indicativo e non costituisce elemento contrattuale nè presupposto contrattuale.

The entire floor is false ceilinged with inspectable panels.

The building is currently used by the owner company. It is, therefore, in excellent condition and perfectly usable. In 2019, all the skylights were replaced, with the installation of new curved multilayer polycarbonate sheets.