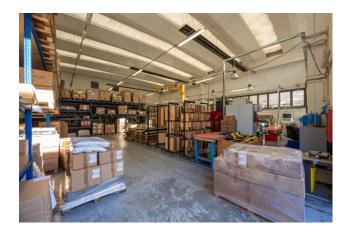

## 700 sqm

On a plot of land with a surface area of approximately 1,240 m2, we offer an industrial warehouse built in 2002 with a height under the beam of 7.45 meters of approximately 700 m2 with an office building built on two floors of approximately 240 m2. External/parking area of approximately 380 m2. The area is excellently connected to the motorways, which can be accessed from the junction called "Corso Regina Margherita" of the northern ring road (about 2km away) and to the airport (about 15km away). Connections to the city center are ensured by Via Pianezza and Corso Regina Margherita which constitutes one of the main roads of the city of Turin. The load-bearing structure of the building is made up of pillars, beams and floors in reinforced concrete and prefabricated concrete, with plinth foundations, made of reinforced concrete cast on site. The flooring of the areas intended for industrial processing is made up of a concrete layer made on a layer of gravel, as it is subject to considerable overloads. The external walls of the shed are made up of prefabricated concrete panels (minimum thickness 20 cm) of the "sandwich" type (i.e. with insulating material interposed) finished on the outside with gravel.

The roofing of the production area is composed of prefabricated structures with reinforced concrete elements ("wing" tiles of the RDB) interspersed with skylights for appropriate zenithal lighting; the front area of the building intended for offices is equipped with a flat roof made up of an extruded prefabricated honeycomb floor ("Spiroll" type) as well as the intermediate floor which constitutes the floor of the offices on the first floor.