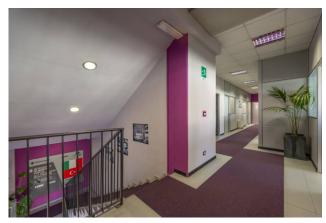

The office area, separated by a central corridor, is divided into n. 6 office rooms, a meeting room, a warehouse and an area for employee services.

Il presente stampato ha valore puramente indicativo e non costituisce elemento contrattuale nè presupposto contrattuale.

The entire floor is false ceilinged with inspectable panels.

The building is currently used by the owner company. It is, therefore, in excellent condition and perfectly usable. In 2019, all the skylights were replaced, with the installation of new curved multilayer polycarbonate sheets.