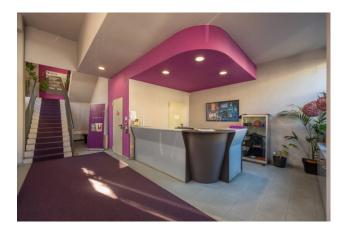

The electrical system and plumbing fixtures are in good condition as is the heating system.

The squares surrounding the building were paved with bituminous conglomerate (asphalt) in good condition.

From the reception, located next to the pedestrian entrance, you can access the offices on the first floor via a large staircase; the offices occupy a surface area of approximately 240 m2, with an internal height - under the false ceiling - equal to m. 3.00.

The office area, separated by a central corridor, is divided into n. 6 office rooms, a meeting room, a warehouse and an area for employee services.

Il presente stampato ha valore puramente indicativo e non costituisce elemento contrattuale nè presupposto contrattuale.