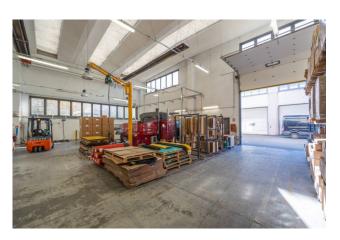

## 700 sqm

On a plot of land with a surface area of approximately 1,240 m2, we offer an industrial warehouse built in 2002 with a height under the beam of 7.45 meters of approximately 700 m2 with an office building built on two floors of approximately 240 m2. External/parking area of approximately 380 m2. The area is excellently connected to the motorways, which can be accessed from the junction called "Corso Regina Margherita" of the northern ring road (about 2km away) and to the airport (about 15km away). Connections to the city center are ensured by Via Pianezza and Corso Regina Margherita which constitutes one of the main roads of the city of Turin. The load-bearing structure of the building is made up of pillars, beams and floors in reinforced concrete and prefabricated concrete, with plinth foundations, made of reinforced concrete cast on site. The flooring of the areas intended for industrial processing is made up of a concrete layer made on a layer of gravel, as it is subject to considerable overloads. The external walls of the shed are made up of prefabricated concrete panels (minimum thickness 20 cm) of the "sandwich" type (i.e. with insulating material interposed) finished on the outside with gravel.

The roofing of the production area is composed of prefabricated structures with reinforced concrete elements ("wing" tiles of the RDB) interspersed with skylights for appropriate zenithal lighting; the front area of the building intended for offices is equipped with a flat roof made up of an extruded prefabricated honeycomb floor ("Spiroll" type) as well as the intermediate floor which constitutes the floor of the offices on the first floor.