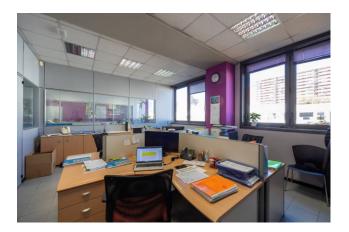

The office area, separated by a central corridor, is divided into n. 6 office rooms, a meeting room, a warehouse and an area for employee services.

Il presente stampato ha valore puramente indicativo e non costituisce elemento contrattuale nè presupposto contrattuale.

Chiusano & C. Torino

Via Pastrengo, 29 - Torino (TO) - Phone number 0115682858 chiusano@chiusano.com - https://www.chiusano.com

V.A.T. 03113370013

The floors and walls, where applicable, are in porcelain stoneware. The perimeter walls are plastered and finished with washable paint, while the dividing walls are made up of finely crafted aluminum and glass walls. The external frames are made of aluminum with double glazing.

The entire floor is false ceilinged with inspectable panels.

The building is currently used by the owner company. It is, therefore, in excellent condition and perfectly usable. In 2019, all the skylights were replaced, with the installation of new curved multilayer polycarbonate sheets.