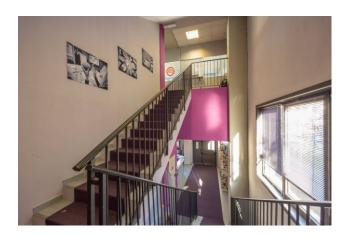

inged with inspectable panels.

The building is currently used by the owner company. It is, therefore, in excellent condition and perfectly usable. In 2019, all the skylights were replaced, with the installation of new curved multilayer polycarbonate sheets.

Land registry updates possibly in progress. Therefore, all the data reported above do not constitute contractual elements or assumptions.

## **Property details**

| <b>Ref.</b> : 12072      | Reason: Sale             |
|--------------------------|--------------------------|
| Type: Shed               | Region: Piemonte         |
| Province: Torino         | Municipality: Torino     |
| Area: Lucento - Vallette | <b>Price</b> : € 860.000 |
| Total sq.m.: 700 sqm     |                          |

• • •