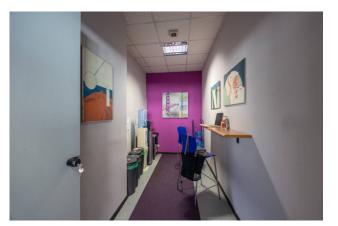

The office area, separated by a central corridor, is divided into n. 6 office rooms, a meeting room, a warehouse and an area for employee services.

Il presente stampato ha valore puramente indicativo e non costituisce elemento contrattuale nè presupposto contrattuale.

The entire floor is false ceilinged with inspectable panels.

The building is currently used by the owner company. It is, therefore, in excellent condition and perfectly usable. In 2019, all the skylights were replaced, with the installation of new curved multilayer polycarbonate sheets.