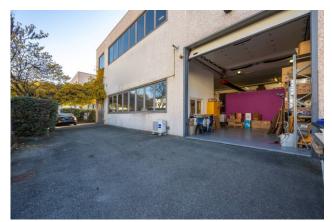

## 700 sqm

On a plot of land with a surface area of approximately 1,240 m2, we offer an industrial warehouse built in 2002 with a height under the beam of 7.45 meters of approximately 700 m2 with an office building built on two floors of approximately 240 m2. External/parking area of approximately 380 m2. The area is excellently connected to the motorways, which can be accessed from the junction called "Corso Regina Margherita" of the northern ring road (about 2km away) and to the airport (about 15km away). Connections to the city center are ensured by Via Pianezza and Corso Regina Margherita which constitutes one of the main roads of the city of Turin. The load-bearing structure of the building is made up of pillars, beams and floors in reinforced concrete and prefabricated concrete, with plinth foundations, made of reinforced concrete cast on site. The flooring of the areas intended for industrial processing is made up of a concrete layer made on a layer of gravel, as it is subject to considerable overloads. The external walls of the shed are made up of prefabricated concrete panels (minimum thickness 20 cm) of the "sandwich" type (i.e. with insulating material interposed) finished on the outside with gravel.

The electrical system and plumbing fixtures are in good condition as is the heating system.

The squares surrounding the building were paved with bituminous conglomerate (asphalt) in good condition.

From the reception, located next to the pedestrian entrance, you can access the offices on the first floor via a large staircase; the offices occupy a surface area of approximately 240 m2, with an internal height - under the false ceiling - equal to m. 3.00.