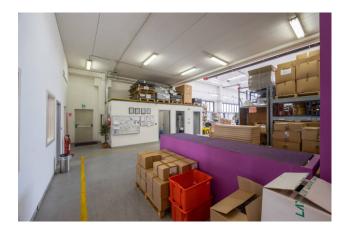

## 700 sqm

On a plot of land with a surface area of approximately 1,240 m2, we offer an industrial warehouse built in 2002 with a height under the beam of 7.45 meters of approximately 700 m2 with an office building built on two floors of approximately 240 m2. External/parking area of approximately 380 m2. The area is excellently connected to the motorways, which can be accessed from the junction called "Corso Regina Margherita" of the northern ring road (about 2km away) and to the airport (about 15km away). Connections to the city center are ensured by Via Pianezza and Corso Regina Margherita which constitutes one of the main roads of the city of Turin. The load-bearing structure of the building is made up of pillars, beams and floors in reinforced concrete and prefabricated concrete, with plinth foundations, made of reinforced concrete cast on site. The flooring of the areas intended for industrial processing is made up of a concrete layer made on a layer of gravel, as it is subject to considerable overloads. The external walls of the shed are made up of prefabricated concrete panels (minimum thickness 20 cm) of the "sandwich" type (i.e. with insulating material interposed) finished on the outside with gravel.

The roofing of the production area is composed of prefabricated structures with reinforced concrete elements ("wing" tiles of the RDB) interspersed with skylights for appropriate zenithal lighting; the front area of the building intended for offices is equipped with a flat roof made up of an extruded prefabricated honeycomb floor ("Spiroll" type) as well as the intermediate floor which constitutes the floor of the offices on the first floor.