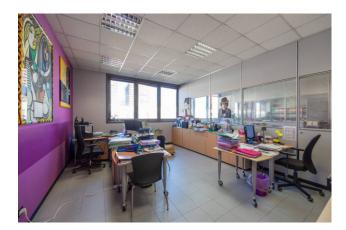

The electrical system and plumbing fixtures are in good condition as is the heating system.

The squares surrounding the building were paved with bituminous conglomerate (asphalt) in good condition.

From the reception, located next to the pedestrian entrance, you can access the offices on the first floor via a large staircase; the offices occupy a surface area of approximately 240 m2, with an internal height - under the false ceiling - equal to m. 3.00.

The office area, separated by a central corridor, is divided into n. 6 office rooms, a meeting room, a warehouse and an area for employee services.

Il presente stampato ha valore puramente indicativo e non costituisce elemento contrattuale nè presupposto contrattuale.

Chiusano & C. Torino

Via Pastrengo, 29 - Torino (TO) - Phone number 0115682858 chiusano@chiusano.com - https://www.chiusano.com

V.A.T. 03113370013

The floors and walls, where applicable, are in porcelain stoneware. The perimeter walls are plastered and finished with washable paint, while the dividing walls are made up of finely crafted aluminum and glass walls. The external frames are made of aluminum with double glazing.