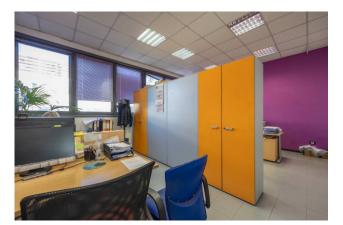

The electrical system and plumbing fixtures are in good condition as is the heating system.

The squares surrounding the building were paved with bituminous conglomerate (asphalt) in good condition.

From the reception, located next to the pedestrian entrance, you can access the offices on the first floor via a large staircase; the offices occupy a surface area of approximately 240 m2, with an internal height - under the false ceiling - equal to m. 3.00.

The office area, separated by a central corridor, is divided into n. 6 office rooms, a meeting room, a warehouse and an area for employee services.

Il presente stampato ha valore puramente indicativo e non costituisce elemento contrattuale nè presupposto contrattuale.

The entire floor is false ceilinged with inspectable panels.

The building is currently used by the owner company. It is, therefore, in excellent condition and perfectly usable. In 2019, all the skylights were replaced, with the installation of new curved multilayer polycarbonate sheets.