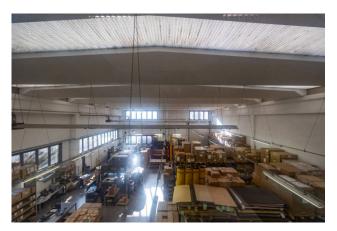

The roofing of the production area is composed of prefabricated structures with reinforced concrete elements ("wing" tiles of the RDB) interspersed with skylights for appropriate zenithal lighting; the front area of the building intended for offices is equipped with a flat roof made up of an extruded prefabricated honeycomb floor ("Spiroll" type) as well as the intermediate floor which constitutes the floor of the offices on the first floor.

The entire floor is false ceilinged with inspectable panels.

The building is currently used by the owner company. It is, therefore, in excellent condition and perfectly usable. In 2019, all the skylights were replaced, with the installation of new curved multilayer polycarbonate sheets.