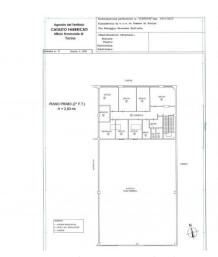

The electrical system and plumbing fixtures are in good condition as is the heating system.

The squares surrounding the building were paved with bituminous conglomerate (asphalt) in good condition.

From the reception, located next to the pedestrian entrance, you can access the offices on the first floor via a large staircase; the offices occupy a surface area of approximately 240 m2, with an internal height - under the false ceiling - equal to m. 3.00.

The office area, separated by a central corridor, is divided into n. 6 office rooms, a meeting room, a warehouse and an area for employee services.

Il presente stampato ha valore puramente indicativo e non costituisce elemento contrattuale nè presupposto contrattuale.