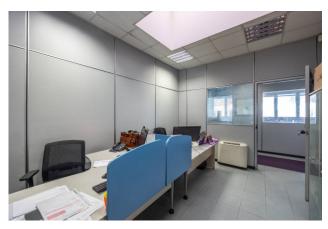

The office area, separated by a central corridor, is divided into n. 6 office rooms, a meeting room, a warehouse and an area for employee services.

Il presente stampato ha valore puramente indicativo e non costituisce elemento contrattuale nè presupposto contrattuale.

Chiusano & C. Torino

Via Pastrengo, 29 - Torino (TO) - Phone number 0115682858 chiusano@chiusano.com - https://www.chiusano.com

V.A.T. 03113370013

The floors and walls, where applicable, are in porcelain stoneware. The perimeter walls are plastered and finished with washable paint, while the dividing walls are made up of finely crafted aluminum and glass walls. The external frames are made of aluminum with double glazing.

The entire floor is false ceilinged with inspectable panels.

The building is currently used by the owner company. It is, therefore, in excellent condition and perfectly usable. In 2019, all the skylights were replaced, with the installation of new curved multilayer polycarbonate sheets.