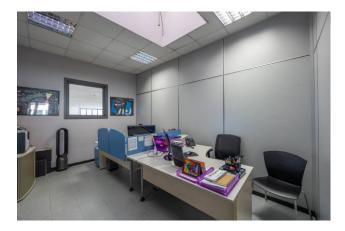

The office area, separated by a central corridor, is divided into n. 6 office rooms, a meeting room, a warehouse and an area for employee services.

Il presente stampato ha valore puramente indicativo e non costituisce elemento contrattuale nè presupposto contrattuale.

Chiusano & C. Torino

Via Pastrengo, 29 - Torino (TO) - Phone number 0115682858 chiusano@chiusano.com - https://www.chiusano.com

V.A.T. 03113370013

The floors and walls, where applicable, are in porcelain stoneware. The perimeter walls are plastered and finished with washable paint, while the dividing walls are made up of finely crafted aluminum and glass walls. The external frames are made of aluminum with double glazing.

The entire floor is false ceilinged with inspectable panels.

The building is currently used by the owner company. It is, therefore, in excellent condition and perfectly usable. In 2019, all the skylights were replaced, with the installation of new curved multilayer polycarbonate sheets.