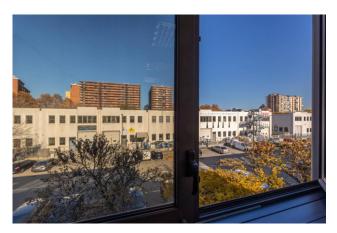

## 700 sqm

On a plot of land with a surface area of approximately 1,240 m2, we offer an industrial warehouse built in 2002 with a height under the beam of 7.45 meters of approximately 700 m2 with an office building built on two floors of approximately 240 m2. External/parking area of approximately 380 m2. The area is excellently connected to the motorways, which can be accessed from the junction called "Corso Regina Margherita" of the northern ring road (about 2km away) and to the airport (about 15km away). Connections to the city center are ensured by Via Pianezza and Corso Regina Margherita which constitutes one of the main roads of the city of Turin. The load-bearing structure of the building is made up of pillars, beams and floors in reinforced concrete and prefabricated concrete, with plinth foundations, made of reinforced concrete cast on site. The flooring of the areas intended for industrial processing is made up of a concrete layer made on a layer of gravel, as it is subject to considerable overloads. The external walls of the shed are made up of prefabricated concrete panels (minimum thickness 20 cm) of the "sandwich" type (i.e. with insulating material interposed) finished on the outside with gravel.