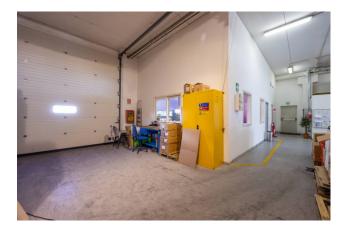

The electrical system and plumbing fixtures are in good condition as is the heating system.

The squares surrounding the building were paved with bituminous conglomerate (asphalt) in good condition.

From the reception, located next to the pedestrian entrance, you can access the offices on the first floor via a large staircase; the offices occupy a surface area of approximately 240 m2, with an internal height - under the false ceiling - equal to m. 3.00.

The entire floor is false ceilinged with inspectable panels.

The building is currently used by the owner company. It is, therefore, in excellent condition and perfectly usable. In 2019, all the skylights were replaced, with the installation of new curved multilayer polycarbonate sheets.