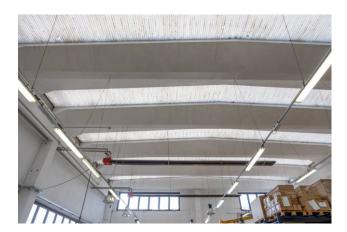

The roofing of the production area is composed of prefabricated structures with reinforced concrete elements ("wing" tiles of the RDB) interspersed with skylights for appropriate zenithal lighting; the front area of the building intended for offices is equipped with a flat roof made up of an extruded prefabricated honeycomb floor ("Spiroll" type) as well as the intermediate floor which constitutes the floor of the offices on the first floor.

The entire floor is false ceilinged with inspectable panels.

The building is currently used by the owner company. It is, therefore, in excellent condition and perfectly usable. In 2019, all the skylights were replaced, with the installation of new curved multilayer polycarbonate sheets.