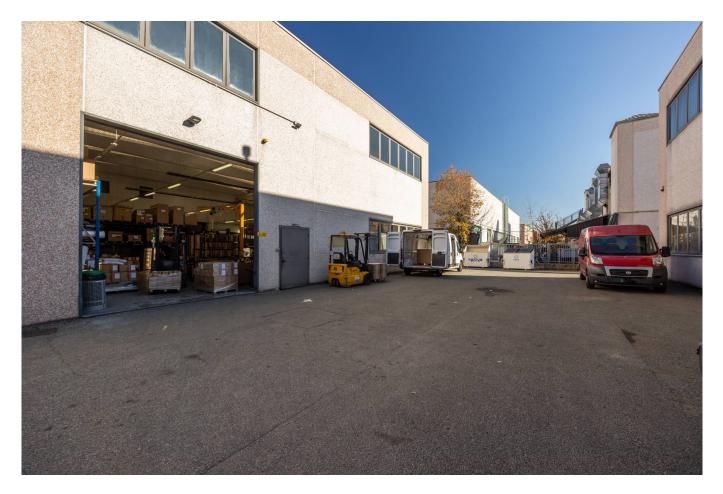

## 700 sqm

On a plot of land with a surface area of approximately 1,240 m2, we offer an industrial warehouse built in 2002 with a height under the beam of 7.45 meters of approximately 700 m2 with an office building built on two floors of approximately 240 m2. External/parking area of approximately 380 m2. The area is excellently connected to the motorways, which can be accessed from the junction called "Corso Regina Margherita" of the northern ring road (about 2km away) and to the airport (about 15km away). Connections to the city center are ensured by Via Pianezza and Corso Regina Margherita which constitutes one of the main roads of the city of Turin. The load-bearing structure of the building is made up of pillars, beams and floors in reinforced concrete and prefabricated concrete, with plinth foundations, made of reinforced concrete cast on site. The flooring of the areas intended for industrial processing is made up of a concrete layer made on a layer of gravel, as it is subject to considerable overloads. The external walls of the shed are made up of prefabricated concrete panels (minimum thickness 20 cm) of the "sandwich" type (i.e. with insulating material interposed) finished on the outside with gravel.

The electrical system and plumbing fixtures are in good condition as is the heating system.

The squares surrounding the building were paved with bituminous conglomerate (asphalt) in good condition.

From the reception, located next to the pedestrian entrance, you can access the offices on the first floor via a large staircase; the offices occupy a surface area of approximately 240 m2, with an internal height - under the false ceiling - equal to m. 3.00.