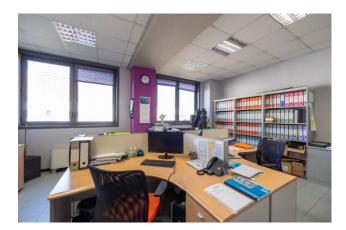

The electrical system and plumbing fixtures are in good condition as is the heating system.

The squares surrounding the building were paved with bituminous conglomerate (asphalt) in good condition.

From the reception, located next to the pedestrian entrance, you can access the offices on the first floor via a large staircase; the offices occupy a surface area of approximately 240 m2, with an internal height - under the false ceiling - equal to m. 3.00.

The office area, separated by a central corridor, is divided into n. 6 office rooms, a meeting room, a warehouse and an area for employee services.

Il presente stampato ha valore puramente indicativo e non costituisce elemento contrattuale nè presupposto contrattuale.

Chiusano & C. Torino

Via Pastrengo, 29 - Torino (TO) - Phone number 0115682858 chiusano@chiusano.com - https://www.chiusano.com

V.A.T. 03113370013

The floors and walls, where applicable, are in porcelain stoneware. The perimeter walls are plastered and finished with washable paint, while the dividing walls are made up of finely crafted aluminum and glass walls. The external frames are made of aluminum with double glazing.

The entire floor is false ceilinged with inspectable panels.

The building is currently used by the owner company. It is, therefore, in excellent condition and perfectly usable. In 2019, all the skylights were replaced, with the installation of new curved multilayer polycarbonate sheets.