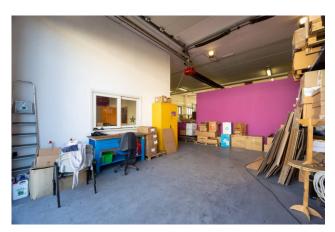

## 700 sqm

On a plot of land with a surface area of approximately 1,240 m2, we offer an industrial warehouse built in 2002 with a height under the beam of 7.45 meters of approximately 700 m2 with an office building built on two floors of approximately 240 m2. External/parking area of approximately 380 m2. The area is excellently connected to the motorways, which can be accessed from the junction called "Corso Regina Margherita" of the northern ring road (about 2km away) and to the airport (about 15km away). Connections to the city center are ensured by Via Pianezza and Corso Regina Margherita which constitutes one of the main roads of the city of Turin. The load-bearing structure of the building is made up of pillars, beams and floors in reinforced concrete and prefabricated concrete, with plinth foundations, made of reinforced concrete cast on site. The flooring of the areas intended for industrial processing is made up of a concrete layer made on a layer of gravel, as it is subject to considerable overloads. The external walls of the shed are made up of prefabricated concrete panels (minimum thickness 20 cm) of the "sandwich" type (i.e. with insulating material interposed) finished on the outside with gravel.

The roofing of the production area is composed of prefabricated structures with reinforced concrete elements ("wing" tiles of the RDB) interspersed with skylights for appropriate zenithal lighting; the front area of the building intended for offices is equipped with a flat roof made up of an extruded prefabricated honeycomb floor ("Spiroll" type) as well as the intermediate floor which constitutes the floor of the offices on the first floor.