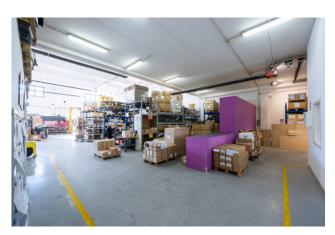

## 700 sqm

On a plot of land with a surface area of approximately 1,240 m2, we offer an industrial warehouse built in 2002 with a height under the beam of 7.45 meters of approximately 700 m2 with an office building built on two floors of approximately 240 m2. External/parking area of approximately 380 m2. The area is excellently connected to the motorways, which can be accessed from the junction called "Corso Regina Margherita" of the northern ring road (about 2km away) and to the airport (about 15km away). Connections to the city center are ensured by Via Pianezza and Corso Regina Margherita which constitutes one of the main roads of the city of Turin. The load-bearing structure of the building is made up of pillars, beams and floors in reinforced concrete and prefabricated concrete, with plinth foundations, made of reinforced concrete cast on site. The flooring of the areas intended for industrial processing is made up of a concrete layer made on a layer of gravel, as it is subject to considerable overloads. The external walls of the shed are made up of prefabricated concrete panels (minimum thickness 20 cm) of the "sandwich" type (i.e. with insulating material interposed) finished on the outside with gravel.

The roofing of the production area is composed of prefabricated structures with reinforced concrete elements ("wing" tiles of the RDB) interspersed with skylights for appropriate zenithal lighting; the front area of the building intended for offices is equipped with a flat roof made up of an extruded prefabricated honeycomb floor ("Spiroll" type) as well as the intermediate floor which constitutes the floor of the offices on the first floor.