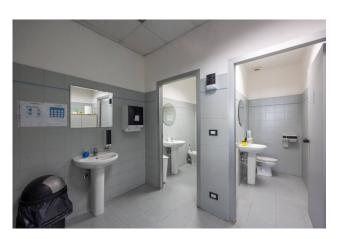

The office area, separated by a central corridor, is divided into n. 6 office rooms, a meeting room, a warehouse and an area for employee services.

Il presente stampato ha valore puramente indicativo e non costituisce elemento contrattuale nè presupposto contrattuale.

The entire floor is false ceilinged with inspectable panels.

The building is currently used by the owner company. It is, therefore, in excellent condition and perfectly usable. In 2019, all the skylights were replaced, with the installation of new curved multilayer polycarbonate sheets.