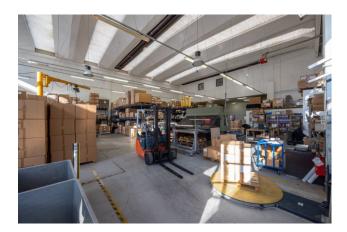

## 700 sqm

On a plot of land with a surface area of approximately 1,240 m2, we offer an industrial warehouse built in 2002 with a height under the beam of 7.45 meters of approximately 700 m2 with an office building built on two floors of approximately 240 m2. External/parking area of approximately 380 m2. The area is excellently connected to the motorways, which can be accessed from the junction called "Corso Regina Margherita" of the northern ring road (about 2km away) and to the airport (about 15km away). Connections to the city center are ensured by Via Pianezza and Corso Regina Margherita which constitutes one of the main roads of the city of Turin. The load-bearing structure of the building is made up of pillars, beams and floors in reinforced concrete and prefabricated concrete, with plinth foundations, made of reinforced concrete cast on site. The flooring of the areas intended for industrial processing is made up of a concrete layer made on a layer of gravel, as it is subject to considerable overloads. The external walls of the shed are made up of prefabricated concrete panels (minimum thickness 20 cm) of the "sandwich" type (i.e. with insulating material interposed) finished on the outside with gravel.

The roofing of the production area is composed of prefabricated structures with reinforced concrete elements ("wing" tiles of the RDB) interspersed with skylights for appropriate zenithal lighting; the front area of the building intended for offices is equipped with a flat roof made up of an extruded prefabricated honeycomb floor ("Spiroll" type) as well as the intermediate floor which constitutes the floor of the offices on the first floor.