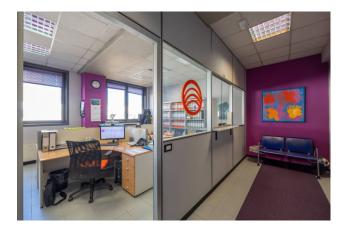

The electrical system and plumbing fixtures are in good condition as is the heating system.

The squares surrounding the building were paved with bituminous conglomerate (asphalt) in good condition.

From the reception, located next to the pedestrian entrance, you can access the offices on the first floor via a large staircase; the offices occupy a surface area of approximately 240 m2, with an internal height - under the false ceiling - equal to m. 3.00.

The office area, separated by a central corridor, is divided into n. 6 office rooms, a meeting room, a warehouse and an area for employee services.

Il presente stampato ha valore puramente indicativo e non costituisce elemento contrattuale nè presupposto contrattuale.

Chiusano & C. Torino

Via Pastrengo, 29 - Torino (TO) - Phone number 0115682858 chiusano@chiusano.com - https://www.chiusano.com

V.A.T. 03113370013

The floors and walls, where applicable, are in porcelain stoneware. The perimeter walls are plastered and finished with washable paint, while the dividing walls are made up of finely crafted aluminum and glass walls. The external frames are made of aluminum with double glazing.

The entire floor is false ceilinged with inspectable panels.

The building is currently used by the owner company. It is, therefore, in excellent condition and perfectly usable. In 2019, all the skylights were replaced, with the installation of new curved multilayer polycarbonate sheets.