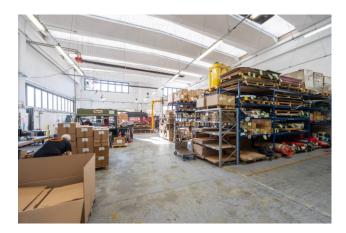

## 700 sqm

On a plot of land with a surface area of approximately 1,240 m2, we offer an industrial warehouse built in 2002 with a height under the beam of 7.45 meters of approximately 700 m2 with an office building built on two floors of approximately 240 m2. External/parking area of approximately 380 m2. The area is excellently connected to the motorways, which can be accessed from the junction called "Corso Regina Margherita" of the northern ring road (about 2km away) and to the airport (about 15km away). Connections to the city center are ensured by Via Pianezza and Corso Regina Margherita which constitutes one of the main roads of the city of Turin. The load-bearing structure of the building is made up of pillars, beams and floors in reinforced concrete and prefabricated concrete, with plinth foundations, made of reinforced concrete cast on site. The flooring of the areas intended for industrial processing is made up of a concrete layer made on a layer of gravel, as it is subject to considerable overloads. The external walls of the shed are made up of prefabricated concrete panels (minimum thickness 20 cm) of the "sandwich" type (i.e. with insulating material interposed) finished on the outside with gravel.

The roofing of the production area is composed of prefabricated structures with reinforced concrete elements ("wing" tiles of the RDB) interspersed with skylights for appropriate zenithal lighting; the front area of the building intended for offices is equipped with a flat roof made up of an extruded prefabricated honeycomb floor ("Spiroll" type) as well as the intermediate floor which constitutes the floor of the offices on the first floor.