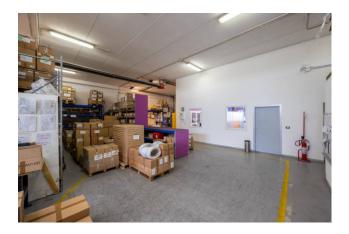

## 700 sqm

On a plot of land with a surface area of approximately 1,240 m2, we offer an industrial warehouse built in 2002 with a height under the beam of 7.45 meters of approximately 700 m2 with an office building built on two floors of approximately 240 m2. External/parking area of approximately 380 m2. The area is excellently connected to the motorways, which can be accessed from the junction called "Corso Regina Margherita" of the northern ring road (about 2km away) and to the airport (about 15km away). Connections to the city center are ensured by Via Pianezza and Corso Regina Margherita which constitutes one of the main roads of the city of Turin. The load-bearing structure of the building is made up of pillars, beams and floors in reinforced concrete and prefabricated concrete, with plinth foundations, made of reinforced concrete cast on site. The flooring of the areas intended for industrial processing is made up of a concrete layer made on a layer of gravel, as it is subject to considerable overloads. The external walls of the shed are made up of prefabricated concrete panels (minimum thickness 20 cm) of the "sandwich" type (i.e. with insulating material interposed) finished on the outside with gravel.

The electrical system and plumbing fixtures are in good condition as is the heating system.

The squares surrounding the building were paved with bituminous conglomerate (asphalt) in good condition.

From the reception, located next to the pedestrian entrance, you can access the offices on the first floor via a large staircase; the offices occupy a surface area of approximately 240 m2, with an internal height - under the false ceiling - equal to m. 3.00.