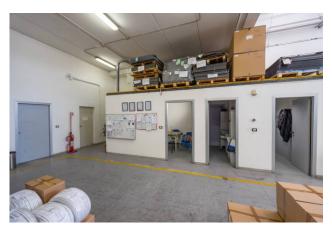

The office area, separated by a central corridor, is divided into n. 6 office rooms, a meeting room, a warehouse and an area for employee services.

Il presente stampato ha valore puramente indicativo e non costituisce elemento contrattuale nè presupposto contrattuale.

The entire floor is false ceilinged with inspectable panels.

The building is currently used by the owner company. It is, therefore, in excellent condition and perfectly usable. In 2019, all the skylights were replaced, with the installation of new curved multilayer polycarbonate sheets.