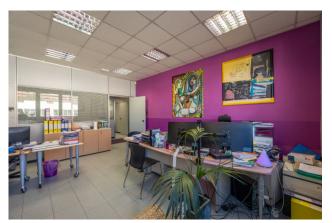

The electrical system and plumbing fixtures are in good condition as is the heating system.

The squares surrounding the building were paved with bituminous conglomerate (asphalt) in good condition.

From the reception, located next to the pedestrian entrance, you can access the offices on the first floor via a large staircase; the offices occupy a surface area of approximately 240 m2, with an internal height - under the false ceiling - equal to m. 3.00.

The office area, separated by a central corridor, is divided into n. 6 office rooms, a meeting room, a warehouse and an area for employee services.

Il presente stampato ha valore puramente indicativo e non costituisce elemento contrattuale nè presupposto contrattuale.

Chiusano & C. Torino

Via Pastrengo, 29 - Torino (TO) - Phone number 0115682858 chiusano@chiusano.com - https://www.chiusano.com

V.A.T. 03113370013

The floors and walls, where applicable, are in porcelain stoneware. The perimeter walls are plastered and finished with washable paint, while the dividing walls are made up of finely crafted aluminum and glass walls. The external frames are made of aluminum with double glazing.