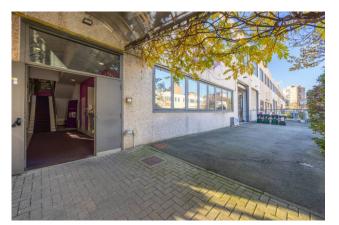

The electrical system and plumbing fixtures are in good condition as is the heating system.

The squares surrounding the building were paved with bituminous conglomerate (asphalt) in good condition.

From the reception, located next to the pedestrian entrance, you can access the offices on the first floor via a large staircase; the offices occupy a surface area of approximately 240 m2, with an internal height - under the false ceiling - equal to m. 3.00.