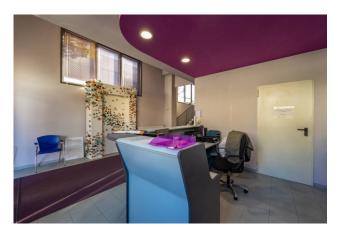

The electrical system and plumbing fixtures are in good condition as is the heating system.

The squares surrounding the building were paved with bituminous conglomerate (asphalt) in good condition.

From the reception, located next to the pedestrian entrance, you can access the offices on the first floor via a large staircase; the offices occupy a surface area of approximately 240 m2, with an internal height - under the false ceiling - equal to m. 3.00.

The office area, separated by a central corridor, is divided into n. 6 office rooms, a meeting room, a warehouse and an area for employee services.

Il presente stampato ha valore puramente indicativo e non costituisce elemento contrattuale nè presupposto contrattuale.