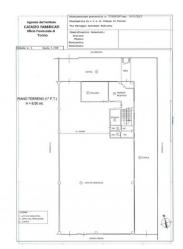

## 700 sqm

On a plot of land with a surface area of approximately 1,240 m2, we offer an industrial warehouse built in 2002 with a height under the beam of 7.45 meters of approximately 700 m2 with an office building built on two floors of approximately 240 m2. External/parking area of approximately 380 m2. The area is excellently connected to the motorways, which can be accessed from the junction called "Corso Regina Margherita" of the northern ring road (about 2km away) and to the airport (about 15km away). Connections to the city center are ensured by Via Pianezza and Corso Regina Margherita which constitutes one of the main roads of the city of Turin. The load-bearing structure of the building is made up of pillars, beams and floors in reinforced concrete and prefabricated concrete, with plinth foundations, made of reinforced concrete cast on site. The flooring of the areas intended for industrial processing is made up of a concrete layer made on a layer of gravel, as it is subject to considerable overloads. The external walls of the shed are made up of prefabricated concrete panels (minimum thickness 20 cm) of the "sandwich" type (i.e. with insulating material interposed) finished on the outside with gravel.

The electrical system and plumbing fixtures are in good condition as is the heating system.

The squares surrounding the building were paved with bituminous conglomerate (asphalt) in good condition.

From the reception, located next to the pedestrian entrance, you can access the offices on the first floor via a large staircase; the offices occupy a surface area of approximately 240 m2, with an internal height - under the false ceiling - equal to m. 3.00.

The office area, separated by a central corridor, is divided into n. 6 office rooms, a meeting room, a warehouse and an area for employee services.

Il presente stampato ha valore puramente indicativo e non costituisce elemento contrattuale nè presupposto contrattuale.