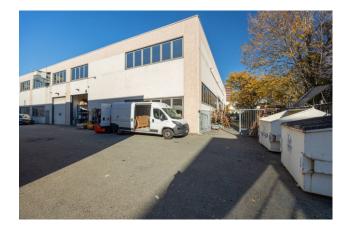

## 700 sqm

On a plot of land with a surface area of approximately 1,240 m2, we offer an industrial warehouse built in 2002 with a height under the beam of 7.45 meters of approximately 700 m2 with an office building built on two floors of approximately 240 m2. External/parking area of approximately 380 m2. The area is excellently connected to the motorways, which can be accessed from the junction called "Corso Regina Margherita" of the northern ring road (about 2km away) and to the airport (about 15km away). Connections to the city center are ensured by Via Pianezza and Corso Regina Margherita which constitutes one of the main roads of the city of Turin. The load-bearing structure of the building is made up of pillars, beams and floors in reinforced concrete and prefabricated concrete, with plinth foundations, made of reinforced concrete cast on site. The flooring of the areas intended for industrial processing is made up of a concrete layer made on a layer of gravel, as it is subject to considerable overloads. The external walls of the shed are made up of prefabricated concrete panels (minimum thickness 20 cm) of the "sandwich" type (i.e. with insulating material interposed) finished on the outside with gravel.

The electrical system and plumbing fixtures are in good condition as is the heating system.

The squares surrounding the building were paved with bituminous conglomerate (asphalt) in good condition.

From the reception, located next to the pedestrian entrance, you can access the offices on the first floor via a large staircase; the offices occupy a surface area of approximately 240 m2, with an internal height - under the false ceiling - equal to m. 3.00.