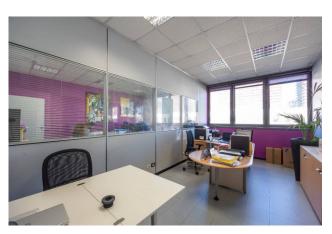

The electrical system and plumbing fixtures are in good condition as is the heating system.

The squares surrounding the building were paved with bituminous conglomerate (asphalt) in good condition.

From the reception, located next to the pedestrian entrance, you can access the offices on the first floor via a large staircase; the offices occupy a surface area of approximately 240 m2, with an internal height - under the false ceiling - equal to m. 3.00.

The office area, separated by a central corridor, is divided into n. 6 office rooms, a meeting room, a warehouse and an area for employee services.

Il presente stampato ha valore puramente indicativo e non costituisce elemento contrattuale nè presupposto contrattuale.

Chiusano & C. Torino

Via Pastrengo, 29 - Torino (TO) - Phone number 0115682858 chiusano@chiusano.com - https://www.chiusano.com

V.A.T. 03113370013

The floors and walls, where applicable, are in porcelain stoneware. The perimeter walls are plastered and finished with washable paint, while the dividing walls are made up of finely crafted aluminum and glass walls. The external frames are made of aluminum with double glazing.

The entire floor is false ceilinged with inspectable panels.

The building is currently used by the owner company. It is, therefore, in excellent condition and perfectly usable. In 2019, all the skylights were replaced, with the installation of new curved multilayer polycarbonate sheets.