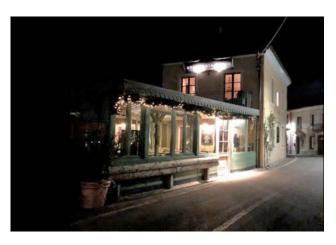

## 377 sqm | Bathrooms: 3 | Rooms: 8

Bossolasco, a few kilometers from Dogliani and Alba, a historic town located in the upper Langa, renowned for the rose festival and many other events related to art, music, catering and wine, is experiencing a period of development due to the recovery of buildings dedicated to hospitality, with an ever increasing influx of residents and vacationers. In a strategic central position, we offer for sale the walls of a commercial space of approx. 380 m2, currently used successfully for catering.

The property, arranged over three levels, is made up on the ground floor of three refreshment rooms, a bathroom, two closets, a technical room and a bar counter with access to the outdoor area.

An elegant spiral staircase leads to the first floor consisting of two dining rooms with two adjoining terraces and a covered portico. Finally, an internal staircase leads to the basement consisting of a kitchen, a washing area, a bathroom, a pantry and a warehouse. The real estate unit is currently occupied with a six plus six lease contract with the first expiry in 2023.