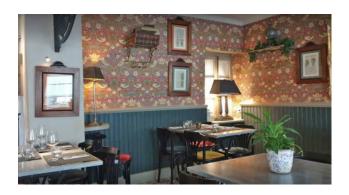

The property, arranged over three levels, is made up on the ground floor of three refreshment rooms, a bathroom, two closets, a technical room and a bar counter with access to the outdoor area.

An elegant spiral staircase leads to the first floor consisting of two dining rooms with two adjoining terraces and a covered portico. Finally, an internal staircase leads to the basement consisting of a kitchen, a washing area, a bathroom, a pantry and a warehouse. The real estate unit is currently occupied with a six plus six lease contract with the first expiry in 2023.