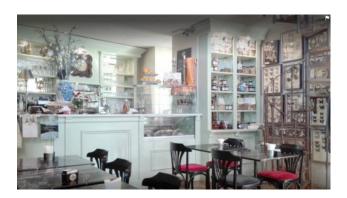

The property, arranged over three levels, is made up on the ground floor of three refreshment rooms, a bathroom, two closets, a technical room and a bar counter with access to the outdoor area.

An elegant spiral staircase leads to the first floor consisting of two dining rooms with two adjoining terraces and a covered portico. Finally, an internal staircase leads to the basement consisting of a kitchen, a washing area, a bathroom, a pantry and a warehouse. The real estate unit is currently occupied with a six plus six lease contract with the first expiry in 2023.