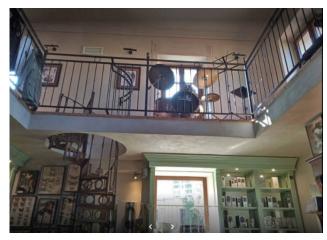

The property, arranged over three levels, is made up on the ground floor of three refreshment rooms, a bathroom, two closets, a technical room and a bar counter with access to the outdoor area.

An elegant spiral staircase leads to the first floor consisting of two dining rooms with two adjoining terraces and a covered portico. Finally, an internal staircase leads to the basement consisting of a kitchen, a washing area, a bathroom, a pantry and a warehouse. The real estate unit is currently occupied with a six plus six lease contract with the first expiry in 2023.