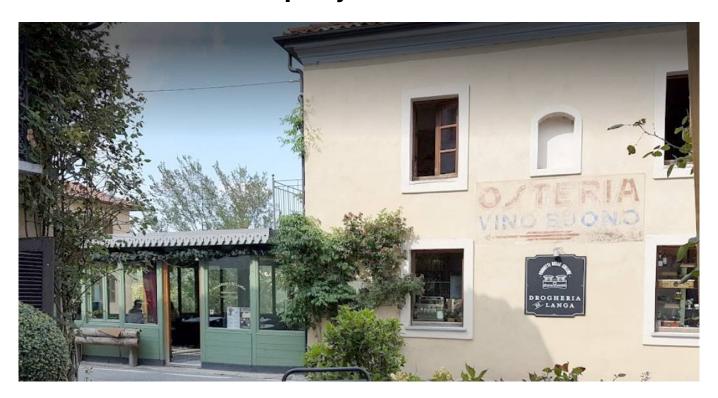

## 377 sqm | Bathrooms: 3 | Rooms: 8

Bossolasco, a few kilometers from Dogliani and Alba, a historic town located in the upper Langa, renowned for the rose festival and many other events related to art, music, catering and wine, is experiencing a period of development due to the recovery of buildings dedicated to hospitality, with an ever increasing influx of residents and vacationers. In a strategic central position, we offer for sale the walls of a commercial space of approx. 380 m2, currently used successfully for catering.

The property, arranged over three levels, is made up on the ground floor of three refreshment rooms, a bathroom, two closets, a technical room and a bar counter with access to the outdoor area.

An elegant spiral staircase leads to the first floor consisting of two dining rooms with two adjoining terraces and a covered portico. Finally, an internal staircase leads to the basement consisting of a kitchen, a washing area, a bathroom, a pantry and a warehouse. The real estate unit is currently occupied with a six plus six lease contract with the first expiry in 2023.